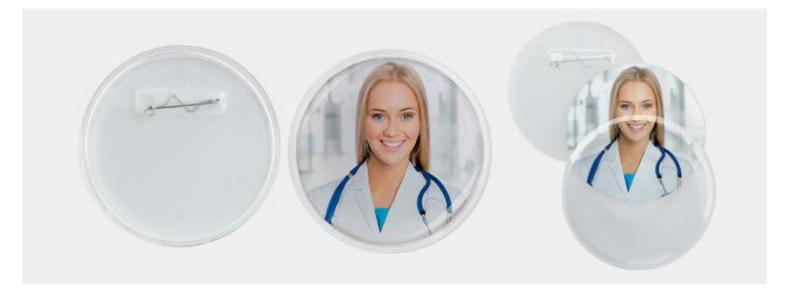

## Snap-in<sup>™</sup> Buttons · No Machine Required · Proudly Made in the USA

3 3/8 Snap-In Button Frame w/Pull Out Easel #973

Insert Size: 3 3/8" Case Quantity: 300 Weight: 300 = 16 lbs. Packaging: Unassembled In Layers