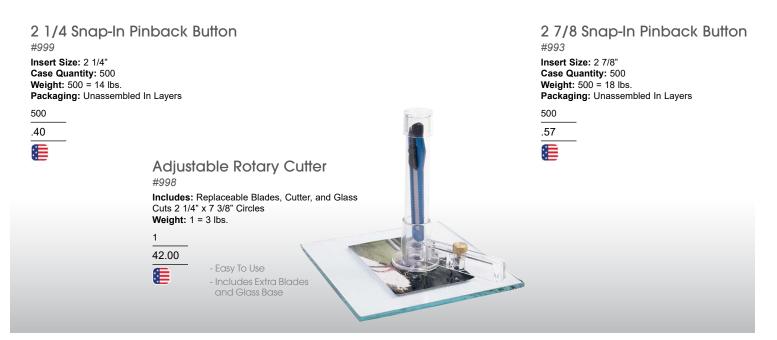

## Snap-in<sup>™</sup> Buttons · No Machine Required · Proudly Made in the USA

3 3/8 Snap-In Button Frame w/Pull Out Easel #973

Insert Size: 3 3/8" Case Quantity: 300 Weight: 300 = 16 lbs. Packaging: Unassembled In Layers

.73

## 2 x 3 Snap-In Button Frames #983

Insert Size: 2" x 2 7/8" Adjustable Horizontal and Vertical Format w/Pull-Out Easel Case Quantity: 500 Weight: 500 = 24 lbs. Packaging: Unassembled In Layers

500 .68

Snap-In buttons are sold In case quantities only and cannot be imprinted. All pricing is subject to change without notice. Please check with factory for the most current pricing.