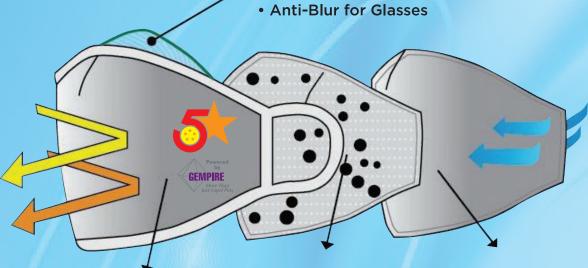

#### **NOSE-FIT DESIGN**

- Maximum Antibacterial

#### **OUTER LAYER**

- Antibacterial
- UV Resistant
- Water Resistant

### MID LAYER

Dust Filter

#### **INNER LAYER**

- Sweat Absorbent
- Cool Surface

**Sublimation is custom colors** throughout, other than the outer edges and straps (limited to white or black).

Heat transfer is one location only, white or black mask.