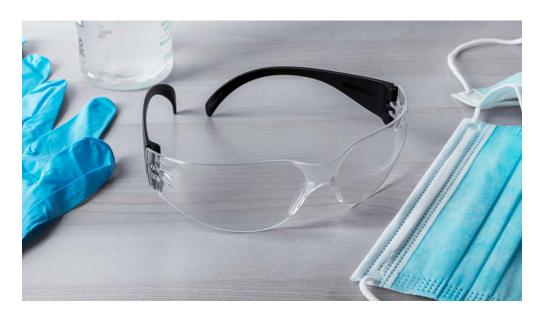

## Safety Glasses

## Item Information

Sleek and lightweight wrap around design built for universal fit, comfort, and periods of long wear

Ideal for woodworking, construction, landscaping, sports, and more

These glasses are made with scratch and impact resistant lenses that meet or exceed FDA, ANSI Z87 1:2015, and CAN CSA Z94.3Y:2015 standards