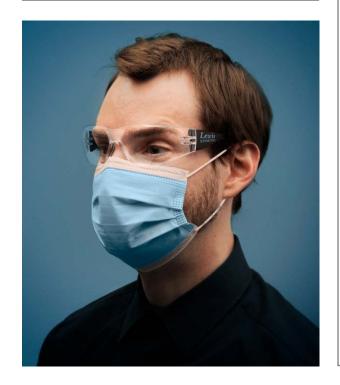

## Safety Glasses

#8820

Colors: Clear w/Clear or Black Arms Imprint Area: 7/8" x 7/16" Maximum Imprint Colors: 2 Item Size: 5 5/8" x 5 3/4" x 1 13/16" Weight: 250 = 16 lbs.

Packaging: Polybagged

Addl Run Charges: \$.25 Per Color/Location Set-Up Charge: \$40 Per Color/Location