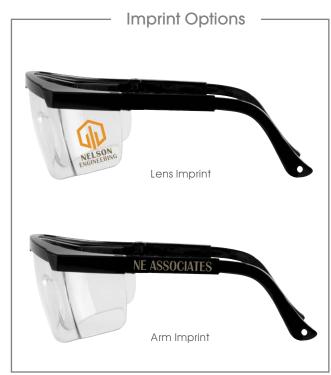

## Adjustable Frame Safety Glasses

#8821

Colors: Clear w/Black Arms Imprint Area: Specify on Order Arm: 1 1/2" x 3/16" Lens: 3/4" x 7/8"

**Maximum Imprint Colors: 2** Item Size: 5 7/8" x 5 3/4" x 2 1/16"