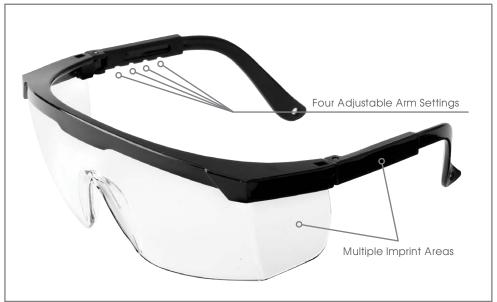

## Item Information

The adjustable arms have four custom settings to provide a secure and comfortable fit

Multiple imprint area options available

These glasses are made with scratch and impact resistant lenses that meet or exceed FDA, ANSI Z87 1:2015, and CAN CSA Z94.3Y:2015 standards