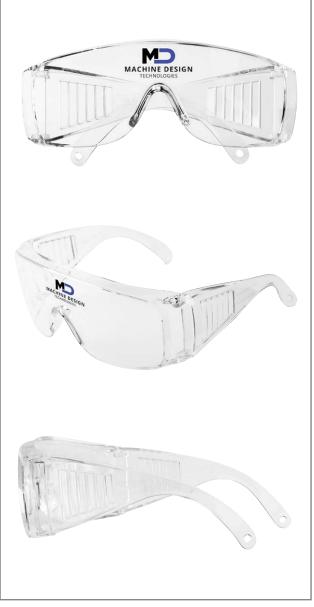

## Fit Over Safety Glasses

## Fit Over Safety Glasses

Colors: Clear

Imprint Area: 1 1/2" x 5/8" Maximum Imprint Colors: 2 Item Size: 6 1/4" x 6 5/16" x 2 1/4"

Weight: 250 = 25 lbs. Packaging: Polybagged Addl Run Charges: \$.25 Per Color Set-Up Charge: \$40 Per Color

## Item Information

Designed to fit over most prescription eyeglass designs

Features breathable side vents to help prevent fogging when wearing for extended periods

These glasses are made with scratch and impact resistant lenses that meet or exceed FDA, ANSI Z87 1:2015, and CAN CSA Z94.3Y:2015 standards