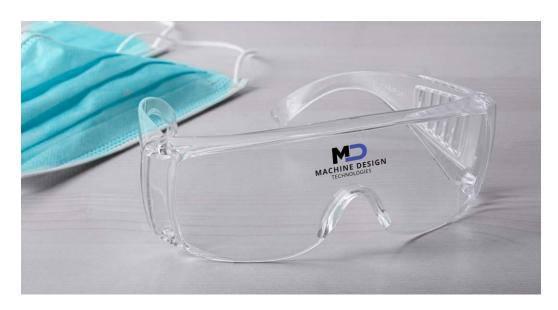

## Fit Over Safety Glasses

## Fit Over Safety Glasses

Colors: Clear

Imprint Area: 1 1/2" x 5/8" Maximum Imprint Colors: 2 Item Size: 6 1/4" x 6 5/16" x 2 1/4"

Weight: 250 = 25 lbs. Packaging: Polybagged Addl Run Charges: \$.25 Per Color Set-Up Charge: \$40 Per Color

## Item Information

Designed to fit over most prescription eyeglass designs

Features breathable side vents to help prevent fogging when wearing for extended periods

These glasses are made with scratch and impact resistant lenses that meet or exceed FDA, ANSI Z87 1:2015, and CAN CSA Z94.3Y:2015 standards