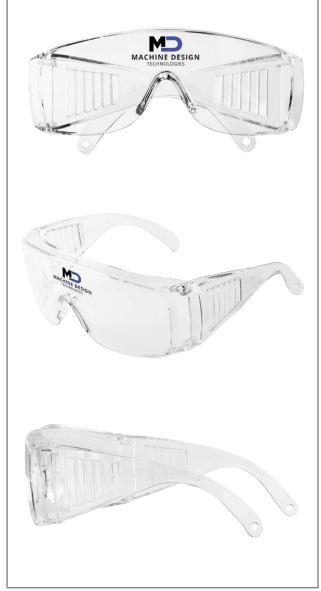

## Fit Over Safety Glasses

## Item Information

Designed to fit over most prescription eyeglass designs

Features breathable side vents to help prevent fogging when wearing for extended periods

These glasses are made with scratch and impact resistant lenses that meet or exceed FDA, ANSI Z87 1:2015, and CAN CSA Z94.3Y:2015 standards