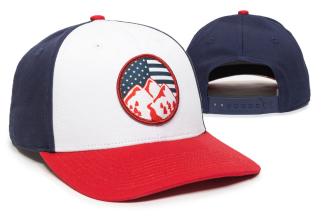

Get the same great premium modern fit as our **OC771** trucker in a solid back. Now available in **26 colors**.

## **OC871** Premium Modern Solid Back

- Chino Cotton Twill
- Comfort Sweatband
   Structured
- Slight Pre-Curved Visor
- \_\_\_\_\_\_

Pro Round Crown (E)

Plastic Snap Closure
Fiber Content Varies by Color (See website for details)