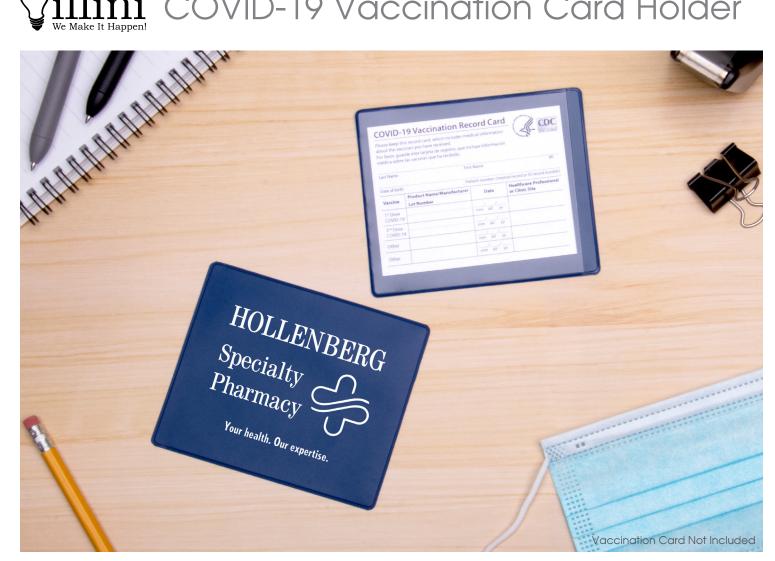

## illini COVID-19 Vaccination Card Holder

## Item Information

Fits standard COVID vaccination kit record cards as well as well state provided printout versions

Assembled using durable Prop 65 compliant PVC materials

Proudly made in the USA and union decorated

## **COVID-19 Vaccination** Card Holder

Colors: Red, Blue, Black, Maroon or White Imprint Area: 3 1/4" x 2 1/2"

**Maximum Imprint Colors: 2** Item Size: 4 5/8" x 3 7/8" x 1/64"

Weight: 2500 = 12 lbs. Packaging: Bulk