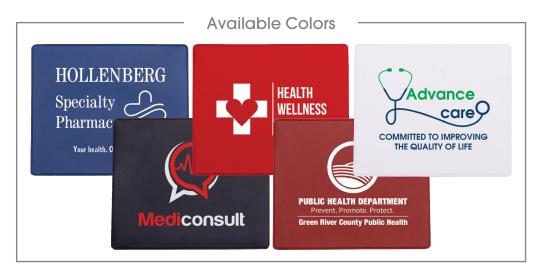

## **COVID-19 Vaccination** Card Holder

Colors: Red, Blue, Black, Maroon or White Imprint Area: 3 1/4" x 2 1/2"

**Maximum Imprint Colors: 2** Item Size: 4 5/8" x 3 7/8" x 1/64"

Weight: 2500 = 12 lbs. Packaging: Bulk