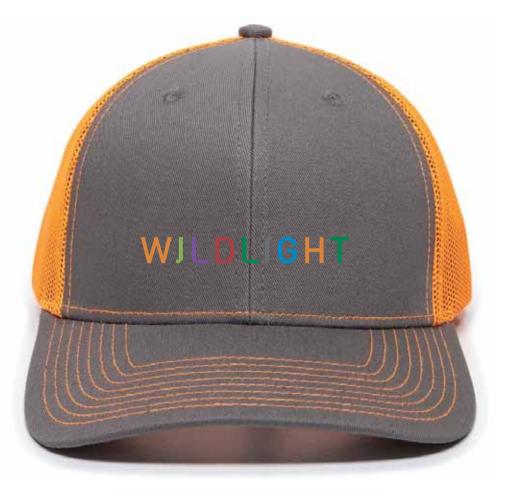

### OC771

- Charcoal/Neon Orange
- Pro Round Crown
- Mesh Back Panels
- Chino Twill Front Panels
- Structured
- Woven Loop Label
- Slight Pre-Curve
- Plastic Snap
- Fiber content varies by color.

FRONT CENTER BACK CENTER

#### **EMBROIDERY COLORS**