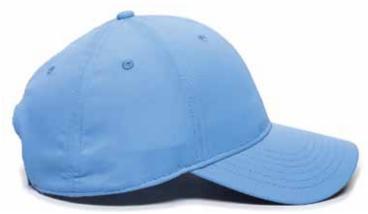

## PN-100

- Columbia Blue
- Low Crown
- Moisture Wicking Polyester
- Lightly Structured
- Pre-Curve
- Hook/Loop Tape
- UPF Rated 50+

FRONT CENTER BACK CENTER