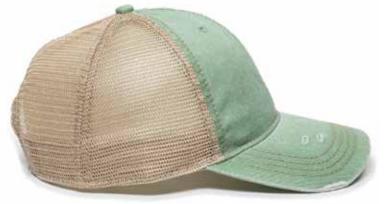

## OC801

- Light Pine/Tea Stain
- Low Crown
- Pigment Dyed Cotton Twill Front Panels
- Tea-Stained Mesh Back Panels
- Unstructured
- Woven Loop Label
- Pre-Curve
- Plastic Snap
- Due to the washing on this style, each one will look unique.
- Contrast Heavy Construction Stitch