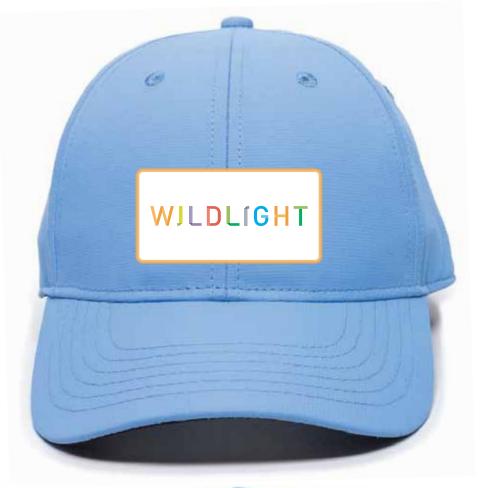

## PN-100

- Columbia Blue
- Low Crown
- Moisture Wicking Polyester
- Lightly Structured
- Pre-Curve
- Hook/Loop Tape
- UPF Rated 50+

FRONT CENTER BACK CENTER