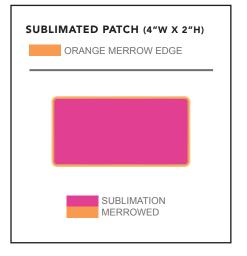

## PN-100

- Columbia Blue
- Low Crown
- Moisture Wicking Polyester
- Lightly Structured
- Pre-Curve
- Hook/Loop Tape
- UPF Rated 50+

FRONT CENTER BACK CENTER