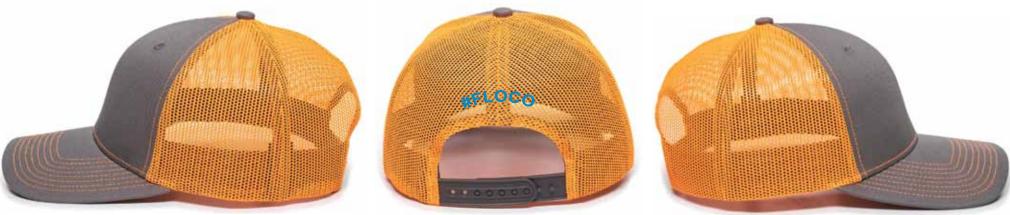

### OC771

- Charcoal/Neon Orange
- Pro Round Crown
- Mesh Back Panels
- Chino Twill Front Panels
- Structured
- Woven Loop Label
- Slight Pre-Curve
- Plastic Snap
- Fiber content varies by color.

FRONT CENTER BACK CENTER