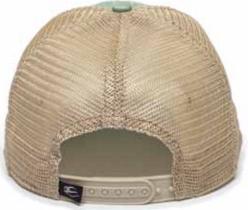

## OC801

- Light Pine/Tea Stain
- Low Crown
- Pigment Dyed Cotton Twill Front Panels
- Tea-Stained Mesh Back Panels
- Unstructured
- Woven Loop Label
- Pre-Curve
- Plastic Snap
- Due to the washing on this style, each one will look unique.
- Contrast Heavy Construction Stitch