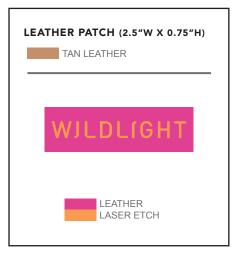

### OC771

- Charcoal/Neon Orange
- Pro Round Crown
- Mesh Back Panels
- Chino Twill Front Panels
- Structured
- Woven Loop Label
- Slight Pre-Curve
- Plastic Snap
- Fiber content varies by color.

FRONT CENTER BACK CENTER





#### **EMBROIDERY COLORS**







# OUTDOOR CAP

## OC801

- Light Pine/Tea Stain
- Low Crown
- Pigment Dyed Cotton Twill Front Panels
- Tea-Stained Mesh Back Panels
- Unstructured
- Woven Loop Label
- Pre-Curve
- Plastic Snap
- Due to the washing on this style, each one will look unique.
- Contrast Heavy Construction Stitch

LEFT CENTER













## PN-100

- Columbia Blue
- Low Crown
- Moisture Wicking Polyester
- Lightly Structured
- Pre-Curve
- Hook/Loop Tape
- UPF Rated 50+

FRONT CENTER BACK CENTER