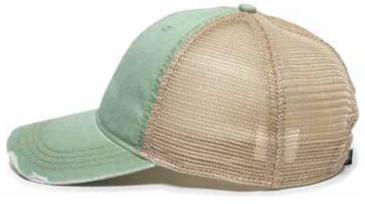

## OC801

- Light Pine/Tea Stain
- Low Crown
- Pigment Dyed Cotton Twill Front Panels
- Tea-Stained Mesh Back Panels
- Unstructured
- Woven Loop Label
- Pre-Curve
- Plastic Snap
- Due to the washing on this style, each one will look unique.
- Contrast Heavy Construction Stitch