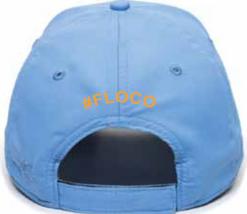

## PN-100

- Columbia Blue
- Low Crown
- Moisture Wicking Polyester
- Lightly Structured
- Pre-Curve
- Hook/Loop Tape
- UPF Rated 50+

FRONT CENTER BACK CENTER

LEFT CENTER