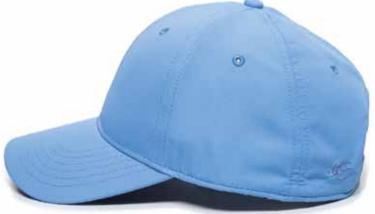

## PN-100

- Columbia Blue
- Low Crown
- Moisture Wicking Polyester
- Lightly Structured
- Pre-Curve
- Hook/Loop Tape
- UPF Rated 50+

FRONT CENTER BACK CENTER