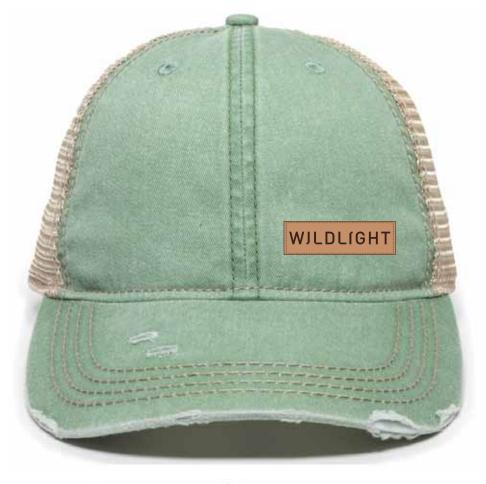

## OC801

- Light Pine/Tea Stain
- Low Crown
- Pigment Dyed Cotton Twill Front Panels
- Tea-Stained Mesh Back Panels
- Unstructured
- Woven Loop Label
- Pre-Curve
- Plastic Snap
- Due to the washing on this style, each one will look unique.
- Contrast Heavy Construction Stitch

LEFT CENTER