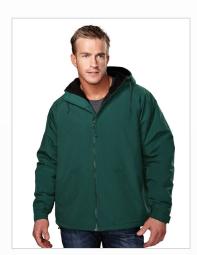

8480 CONQUEROR HEAVY HOODED PU-COATED 11.5 OZ. FLEECE LINER AS LOW AS \$54.50(P)\*

4600 TIMBERLINE COTTON CANVAS HOODED WITH QUILTED LINING AS LOW AS \$73.50(P)\*