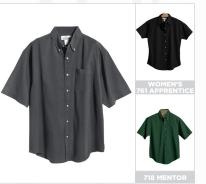

768 RECRUIT 5.5 OZ. 60/40 STAIN RESISTANT TWILL SHIRT AS LOW AS \$25.00(P)\*

DE

D

808 DIRECTOR 6 02. 100% COTTON TWILL POCKETED SHIRT AS LOW AS \$22.50(P)\*

810 EXECUTIVE 6 OZ. 100% COTTON TWILL SHIRT AS LOW AS \$23.50(P)\*