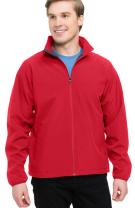

W700LS REGAL LS 3.8 OZ. 60/40 BRUSHED TWILL SHIRT AS LOW AS \$22.00(P)\*

J6350 VITAL SOFTSHELL WINDPROOF WATER-RESIS-TANT MICROFLEECE LINER

AS LOW AS \$37.00(P)\*

8800 MOUNTAINEER 3 SEASON JACKET W/11.5 OZ. FLEECE LINING AS LOW AS \$51.00(P)\*