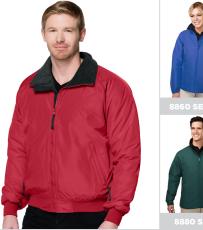

W700LS REGAL LS 3.8 OZ. 60/40 BRUSHED TWILL SHIRT AS LOW AS \$22.00(P)\*

J6350 VITAL SOFTSHELL WINDPROOF WATER-RESIS-TANT MICROFLEECE LINER

AS LOW AS \$37.00(P)\*

8800 MOUNTAINEER 3 SEASON JACKET W/11.5 OZ. FLEECE LINING AS LOW AS \$51.00(P)\*

8480 CONQUEROR HEAVY HOODED PU-COATED 11.5 OZ. FLEECE LINER AS LOW AS \$54.50(P)\*

4600 TIMBERLINE COTTON CANVAS HOODED WITH QUILTED LINING AS LOW AS \$73.50(P)\*