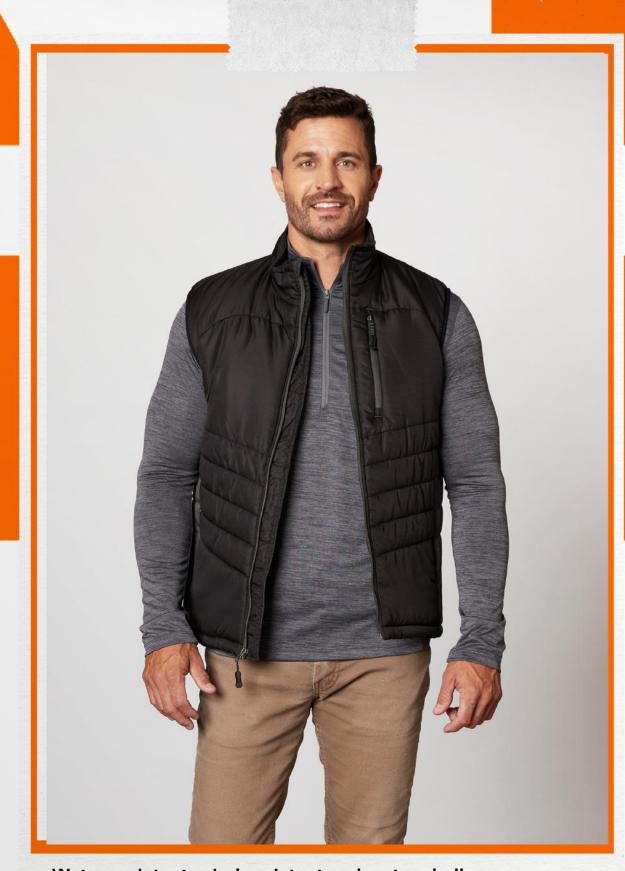

# <u>1506/1508</u>

- Water resistant, wind resistant polyester shell
- Lightweight polyfill provides great insulation while keeping vest soft
- Headset wire management pocket
  Zippered chest and side pockets, inner storage pocket