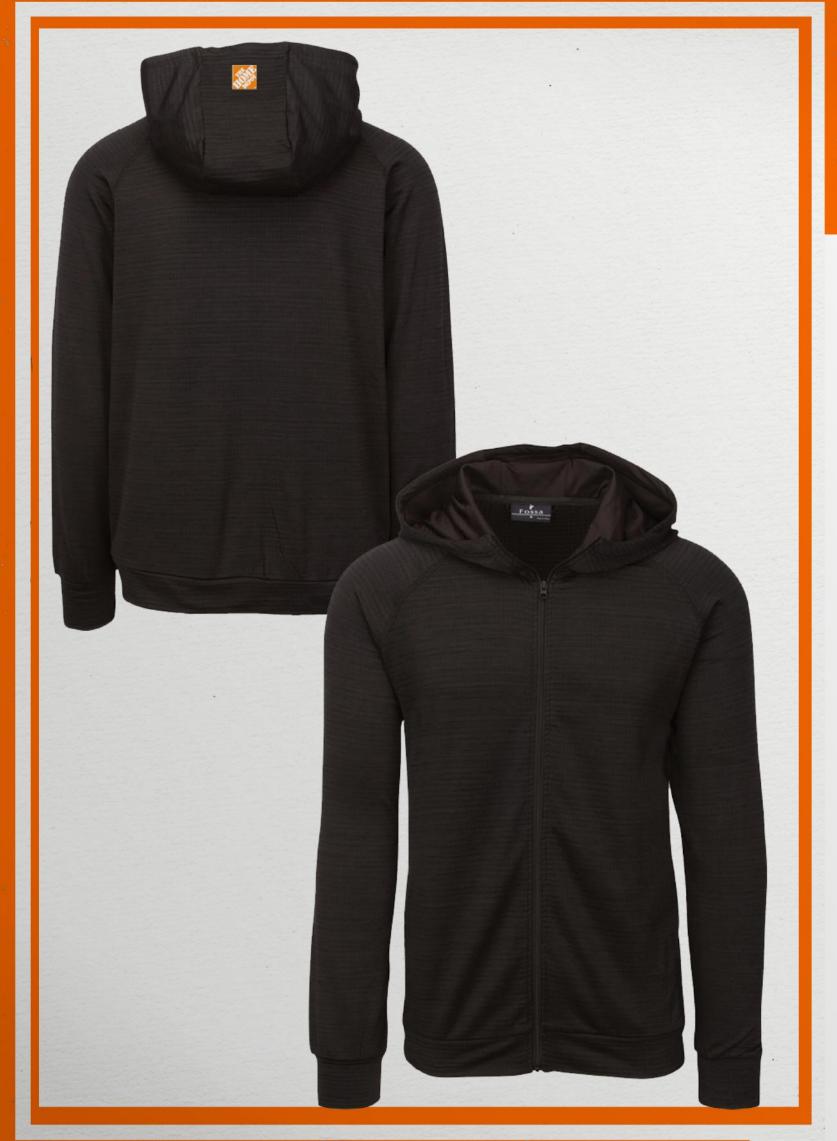

- 100% polyester, 200 g/m2
  Tight knit waffle pattern thermo fleece
  Heat seal biceps zipper pocket
  Zipper pockets on sides