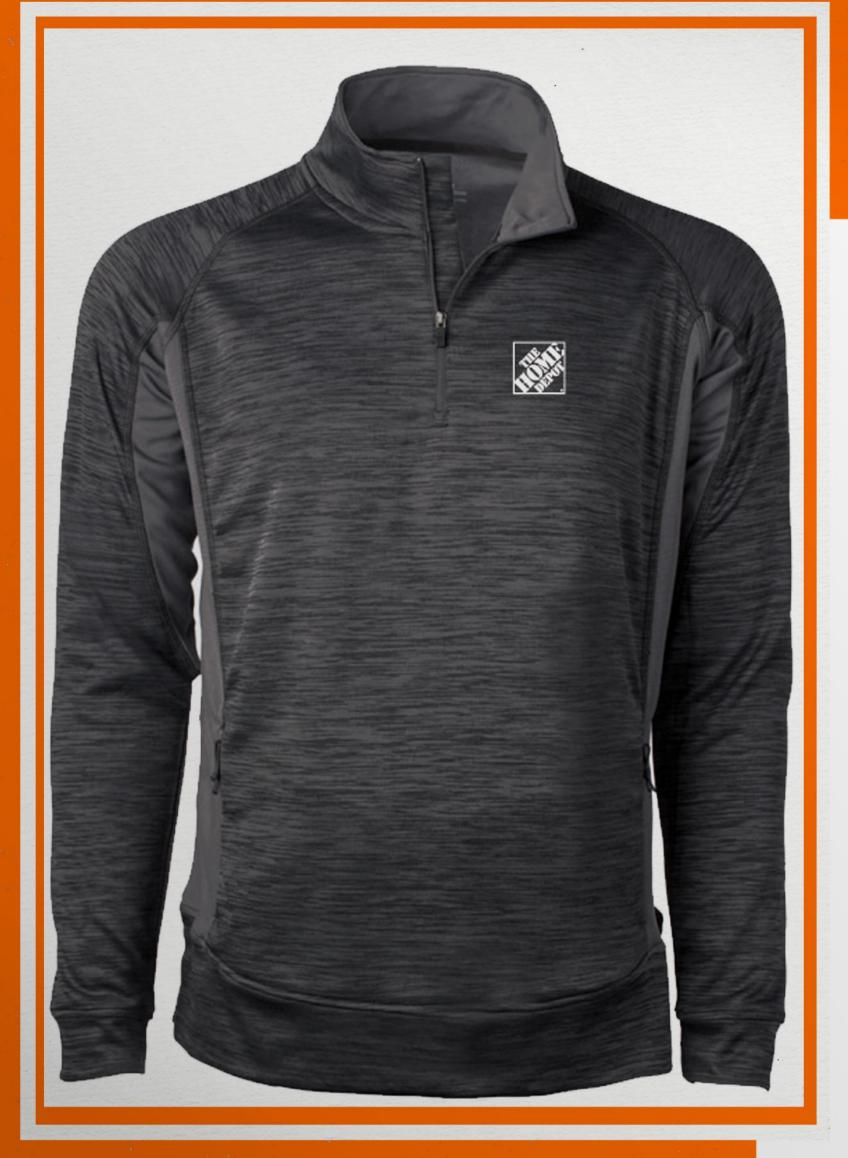

- Different weave pattern on sides and lower back for extra breathability
   Quarter zip
   Quick dry, moisture wicking, UPF50

- 100% moisture wicking polyester fabricUPF303 button placket with rib collar