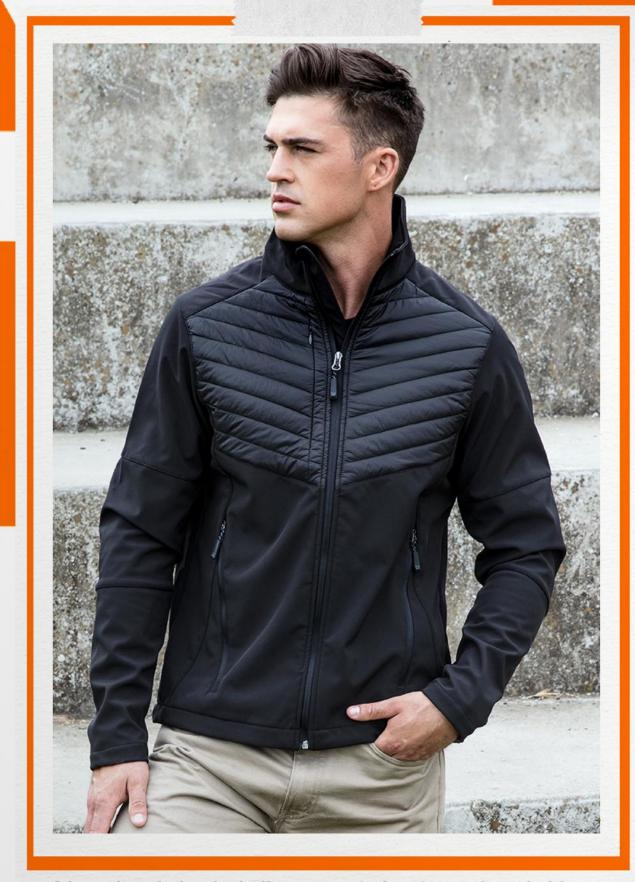

- Water resistant woven nylon exterior
- 100% fleece interiorEmbroidery chest pocket2 side pockets

- Water resistant, wind resistant
- Subtle herringbone pattern100% polyester bonded fleece

- 3 layer bonded soft shell water wind resistant, breathable
  Polyfill chest area
  Chest and front zipper pockets
  Adjustable hem drawcords
  Elastic inner cuffs3 layer bonded soft shell water wind resistant, breathable