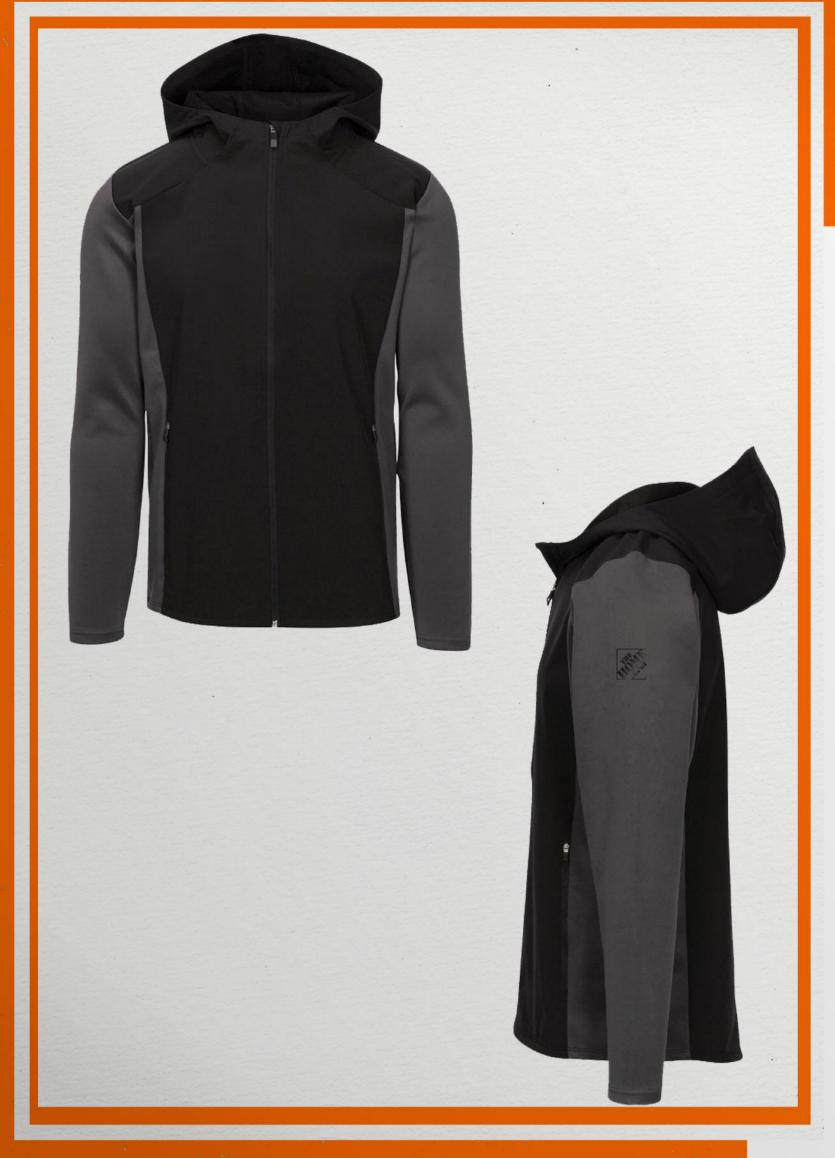

- Water resistant soft shell body and hood
- Water resistant knit side panels & sleeves to allow maximum range of motion
  - Zipper pockets on sides
  - Scuba neck style full zip

- 20% recycled polyester, 80% polyester fleece
- Woven patches on shoulder and upper back
  Zipper side pockets and snap button chest pocket