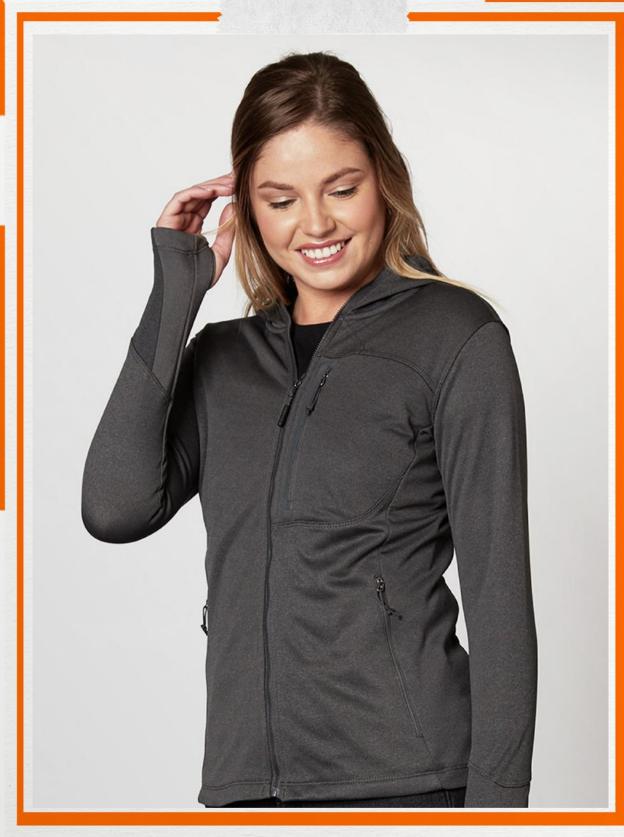

- Smooth-face fleece offers abrasion-resistant wind protection
- Brushed fleece interior for comfort

- Chest and two side zip pockets
  MP3 port in chest pocket
  Stretchy sleeve panels for easy don/doff
  High collar and oversized hoodie for extra coverage when needed