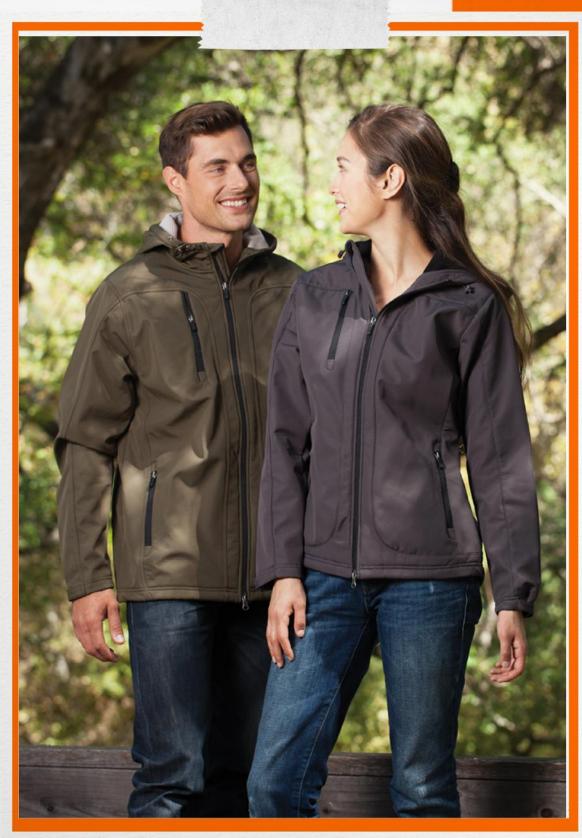

- Water resistant woven nylon exterior
- 100% fleece interiorEmbroidery chest pocket2 side pockets

- Water resistant, wind resistant
- Subtle herringbone pattern100% polyester bonded fleece

- 3 layer bonded soft shell water wind resistant, breathable
  Polyfill chest area
  Chest and front zipper pockets
  Adjustable hem drawcords
  Elastic inner cuffs3 layer bonded soft shell water wind resistant, breathable