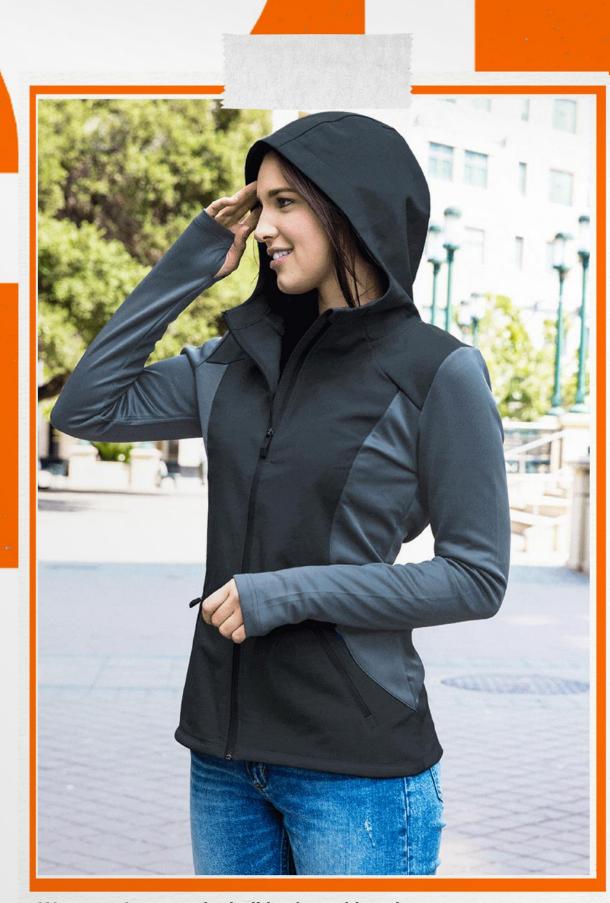

- Water resistant soft shell body and hood
- Water resistant knit side panels & sleeves to allow maximum range of motion
  - Zipper pockets on sides
  - Scuba neck style full zip

- 20% recycled polyester, 80% polyester fleece
- Woven patches on shoulder and upper back
  Zipper side pockets and snap button chest pocket