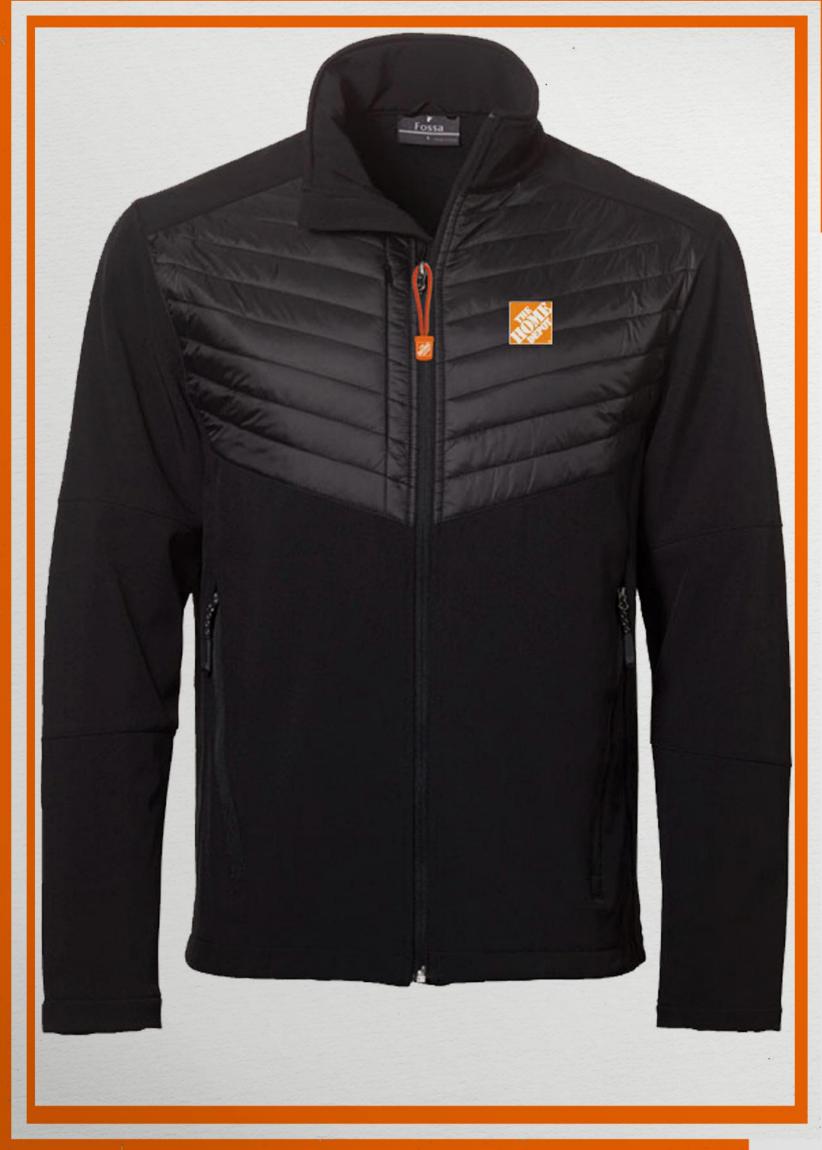

- Water resistant woven nylon exterior
- 100% fleece interiorEmbroidery chest pocket2 side pockets

- Water resistant, wind resistant
- Subtle herringbone pattern100% polyester bonded fleece

- 3 layer bonded soft shell water wind resistant, breathable
  Polyfill chest area
  Chest and front zipper pockets
  Adjustable hem drawcords
  Elastic inner cuffs3 layer bonded soft shell water wind resistant, breathable