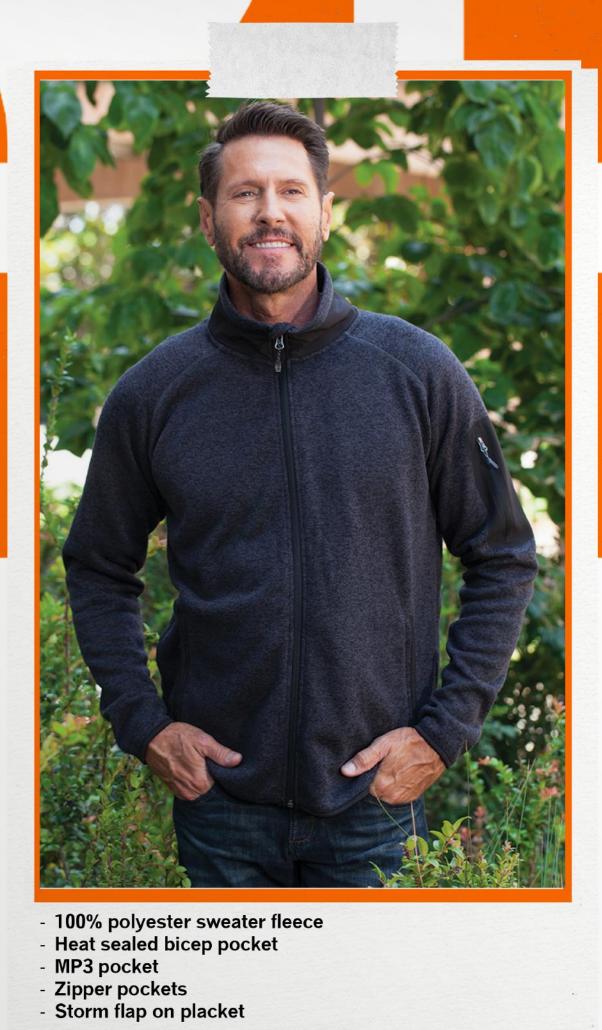

- 100% polyester, 200 g/m2
  Tight knit waffle pattern thermo fleece
  Heat seal biceps zipper pocket
  Zipper pockets on sides