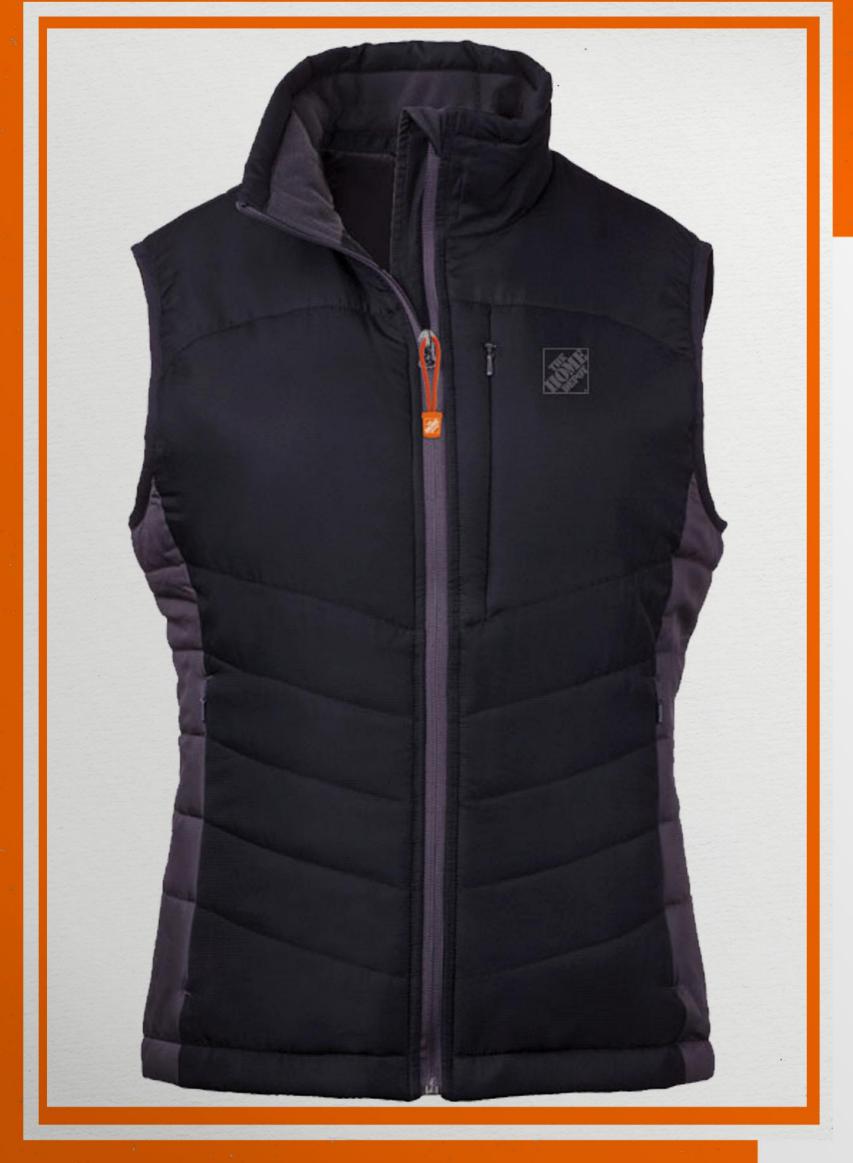

# <u>1506/1508</u>

- Water resistant, wind resistant polyester shell
- Lightweight polyfill provides great insulation while keeping vest soft
- Headset wire management pocket
  Zippered chest and side pockets, inner storage pocket