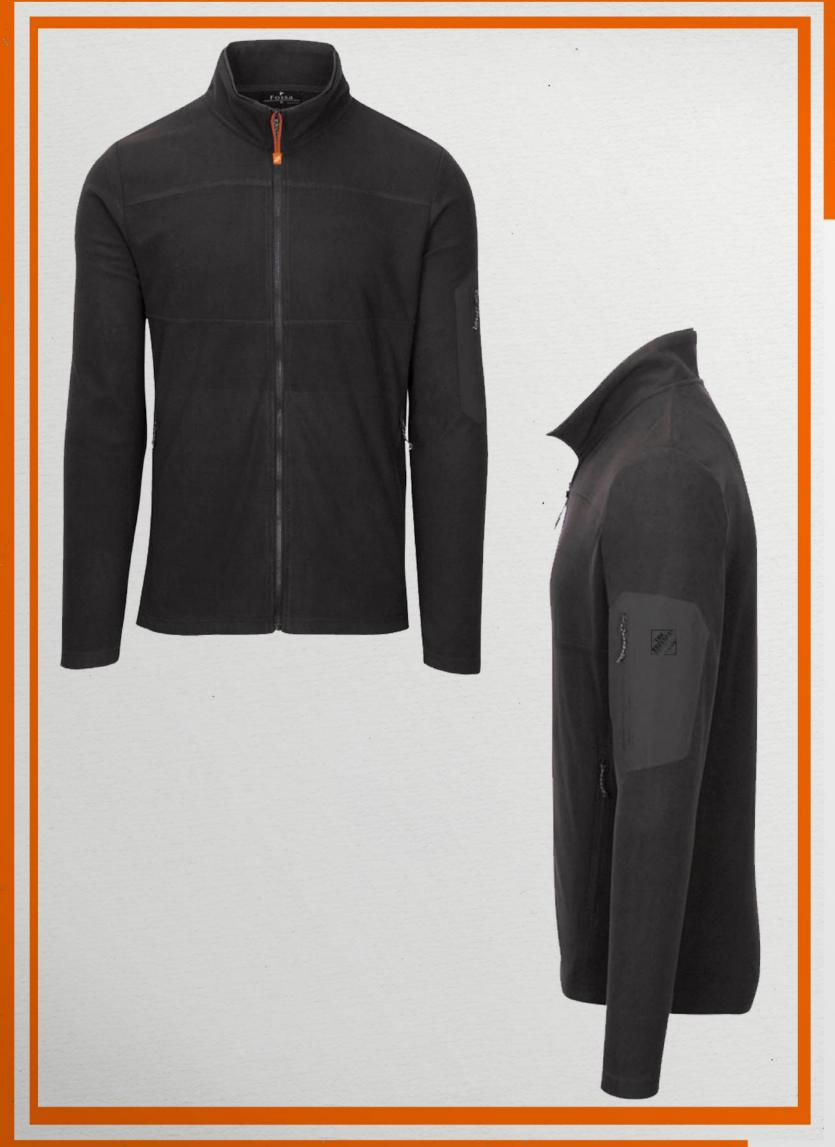

- 100% polyester, 200 g/m2
  Tight knit waffle pattern thermo fleece
  Heat seal biceps zipper pocket
  Zipper pockets on sides