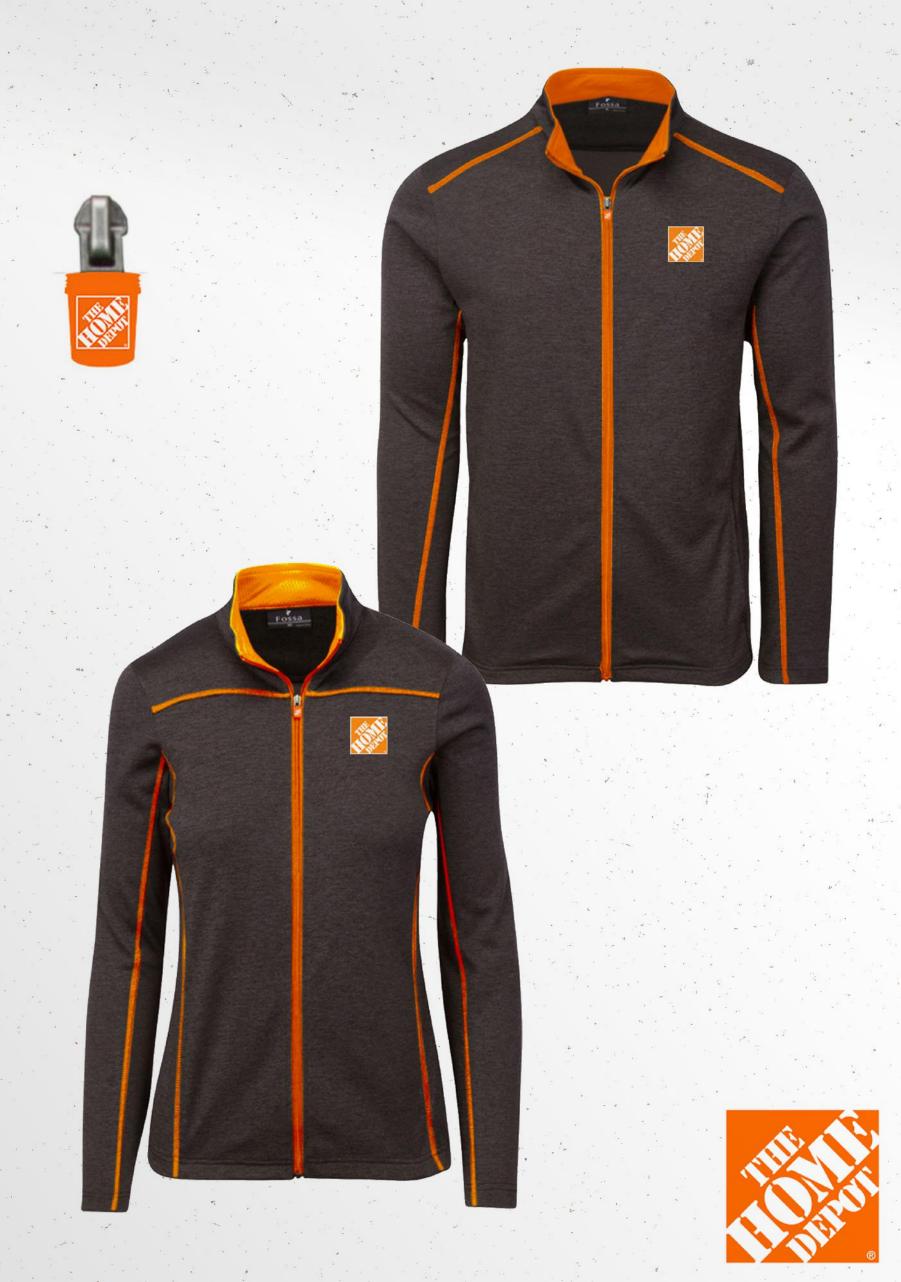

- Different weave pattern on sides and lower back for extra breathability
   Quarter zip
   Quick dry, moisture wicking, UPF50

- 100% moisture wicking polyester fabricUPF303 button placket with rib collar