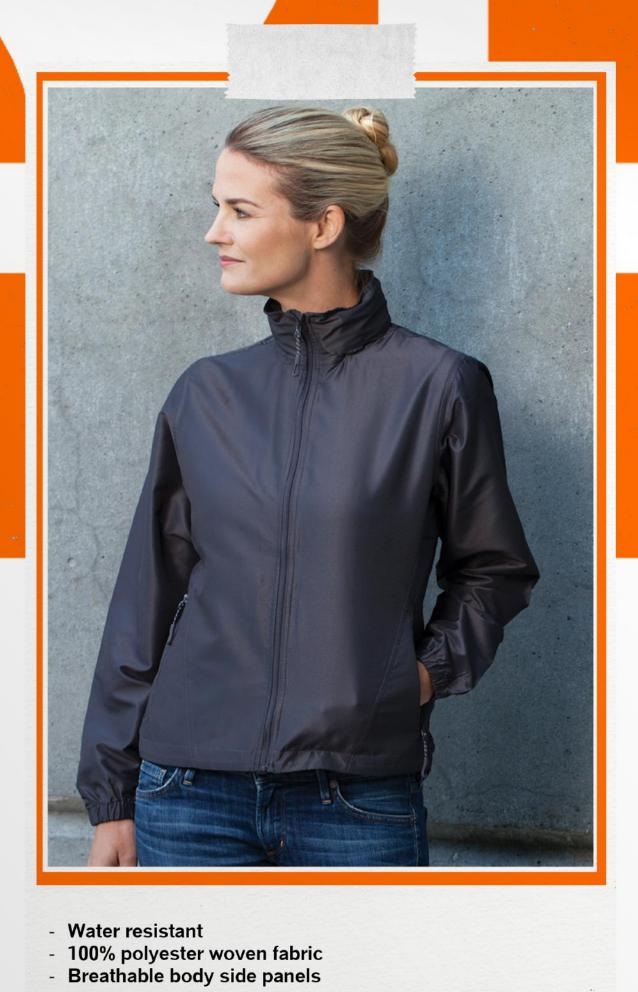

- Water resistant woven nylon exterior
- 100% fleece interiorEmbroidery chest pocket2 side pockets

- Water resistant, wind resistant
- Subtle herringbone pattern100% polyester bonded fleece

- 3 layer bonded soft shell water wind resistant, breathable
  Polyfill chest area
  Chest and front zipper pockets
  Adjustable hem drawcords
  Elastic inner cuffs3 layer bonded soft shell water wind resistant, breathable