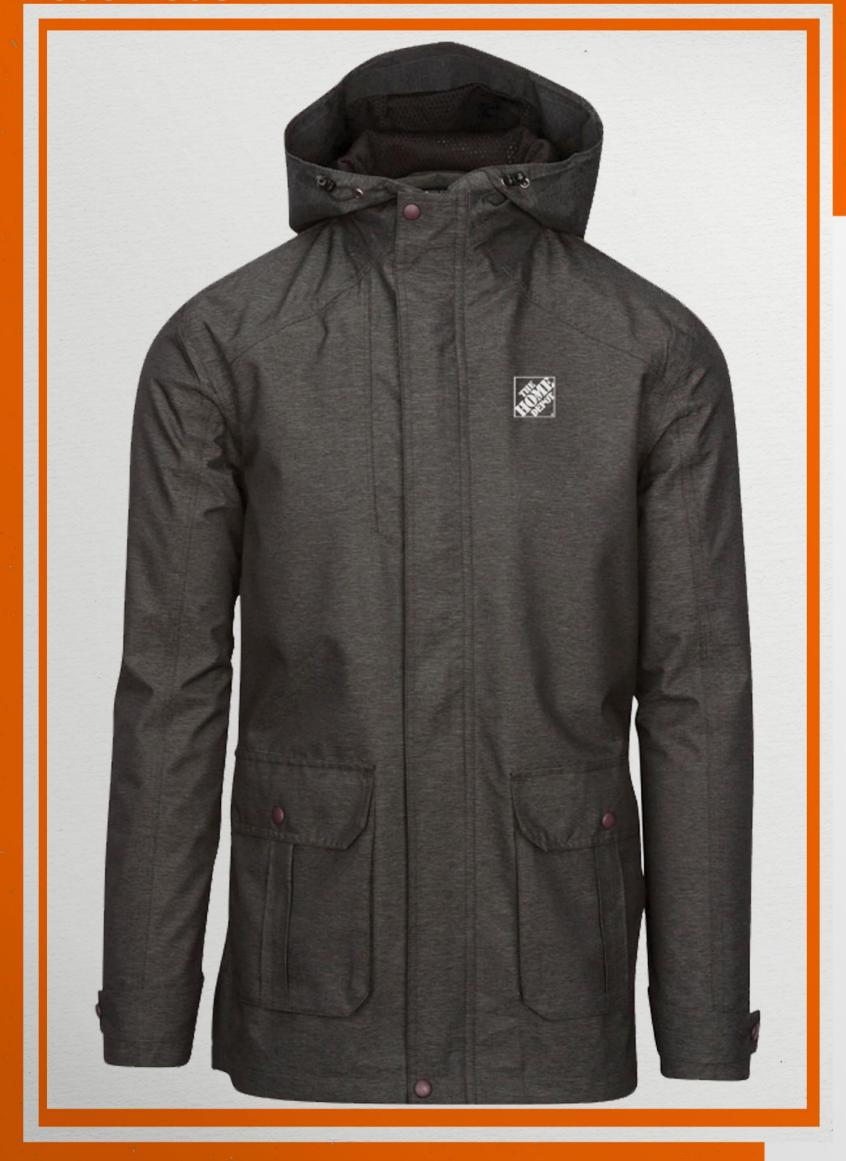

- 100% polyester woven waterproof jacket

- Seam-sealed interior with mesh lining
  2 buttoned 3D side pockets with side opening
  Adjustable cuff with snap buttons
  Storm flap, snap buttons on collar and bottom of jacket
  Exterior and interior chest pocket
  Extended body length