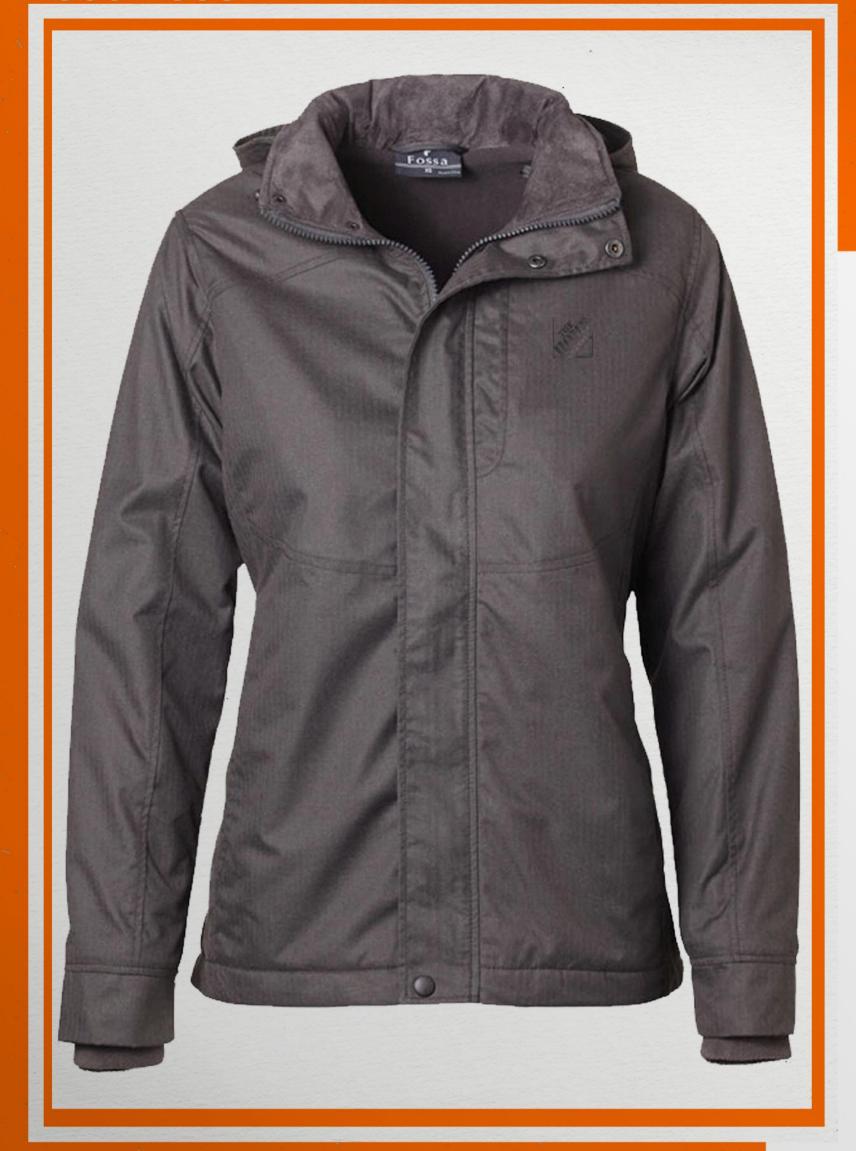

- 100% polyester woven waterproof jacket

- Seam-sealed interior with mesh lining
  2 buttoned 3D side pockets with side opening
  Adjustable cuff with snap buttons
  Storm flap, snap buttons on collar and bottom of jacket
  Exterior and interior chest pocket
  Extended body length