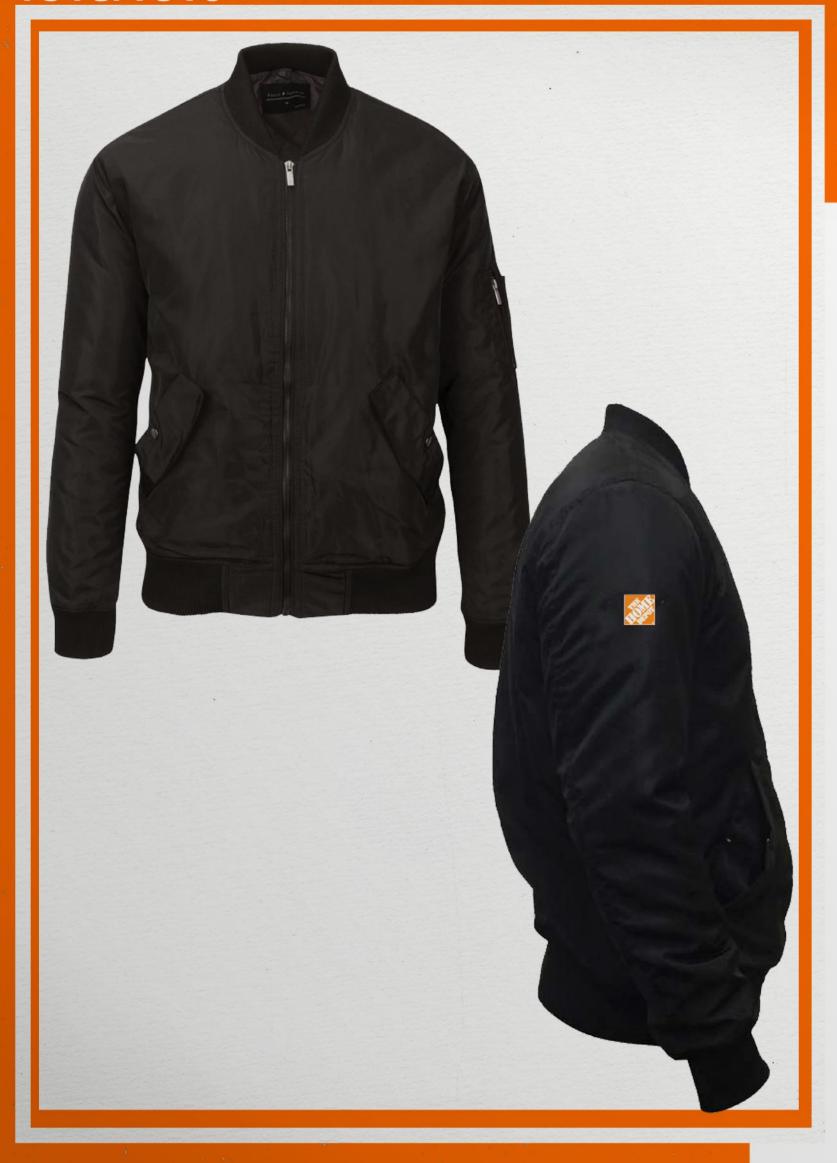

- 100% polyester woven waterproof jacket

- Seam-sealed interior with mesh lining
  2 buttoned 3D side pockets with side opening
  Adjustable cuff with snap buttons
  Storm flap, snap buttons on collar and bottom of jacket
  Exterior and interior chest pocket
  Extended body length



# <u>1518/1519</u>





- Water resistant, wind resistant woven polyester shell
  Lightweight polyfill for great insulation
  Interior pocket for valuables storage
  Interior embroidery pocket
  Snap button side pockets
  Zippered arm pocket







- Water resistant woven nylon exterior
- 100% fleece interiorEmbroidery chest pocket2 side pockets







- Water resistant, wind resistant
- Subtle herringbone pattern100% polyester bonded fleece







- 3 layer bonded soft shell water wind resistant, breathable
  Polyfill chest area
  Chest and front zipper pockets
  Adjustable hem drawcords
  Elastic inner cuffs3 layer bonded soft shell water wind resistant, breathable







- 100% polyester, 200 g/m2
  Tight knit waffle pattern thermo fleece
  Heat seal biceps zipper pocket
  Zipper pockets on sides



# <u>1