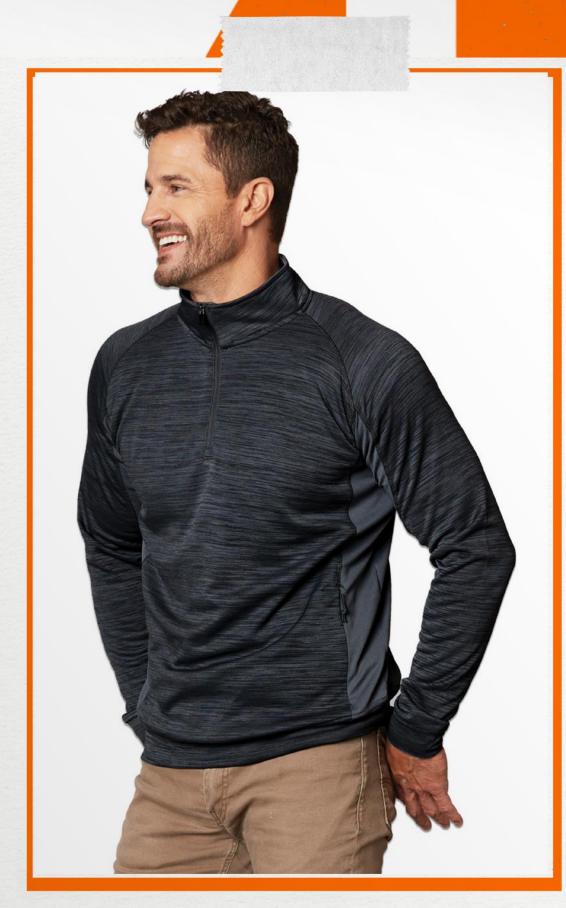

- Different weave pattern on sides and lower back for extra breathability
   Quarter zip
   Quick dry, moisture wicking, UPF50

- 100% moisture wicking polyester fabricUPF303 button placket with rib collar