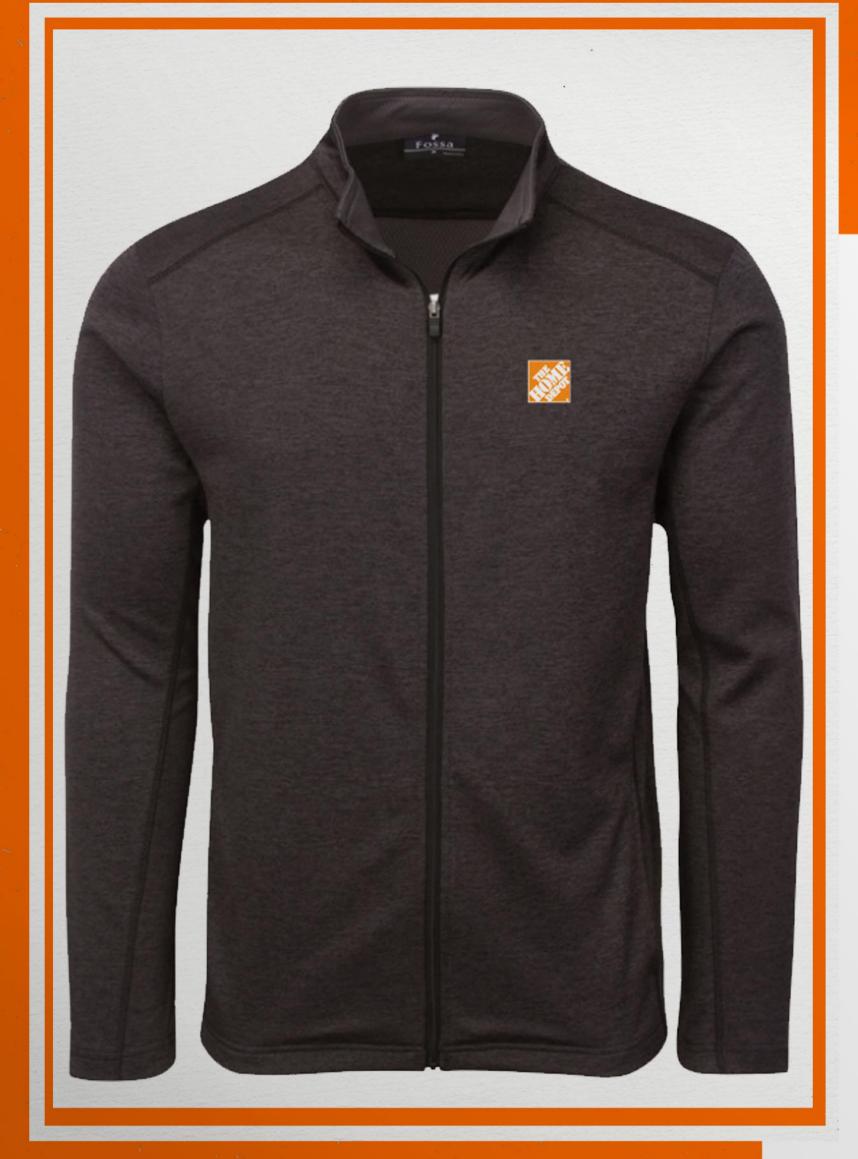

- 100% polyester, 200 g/m2
  Tight knit waffle pattern thermo fleece
  Heat seal biceps zipper pocket
  Zipper pockets on sides