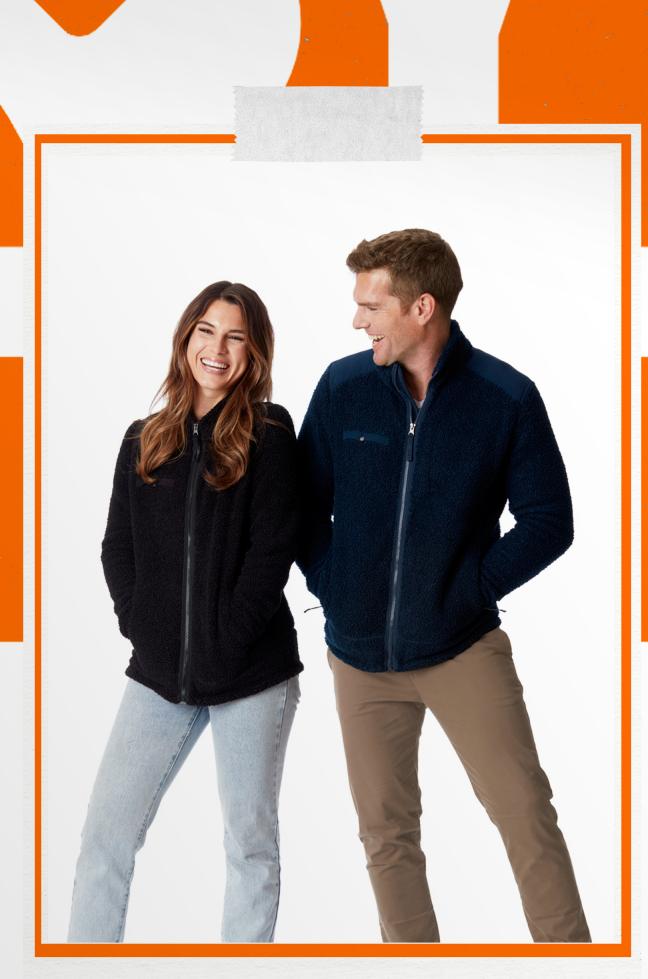

- Water resistant woven nylon exterior
- 100% fleece interiorEmbroidery chest pocket2 side pockets

- Water resistant, wind resistant
- Subtle herringbone pattern100% polyester bonded fleece

- 3 layer bonded soft shell water wind resistant, breathable
  Polyfill chest area
  Chest and front zipper pockets
  Adjustable hem drawcords
  Elastic inner cuffs3 layer bonded soft shell water wind resistant, breathable