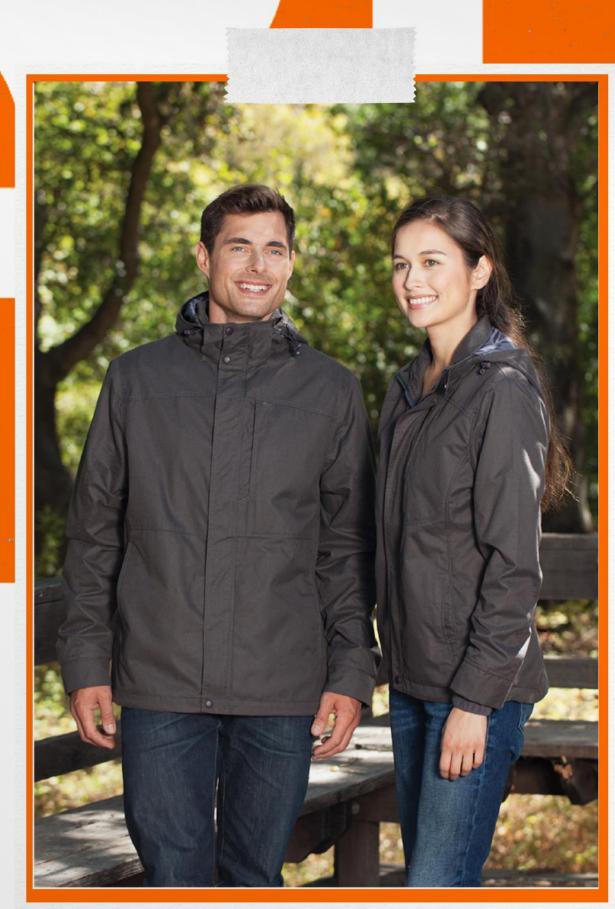

- 100% polyester woven waterproof jacket

- Seam-sealed interior with mesh lining
  2 buttoned 3D side pockets with side opening
  Adjustable cuff with snap buttons
  Storm flap, snap buttons on collar and bottom of jacket
  Exterior and interior chest pocket
  Extended body length