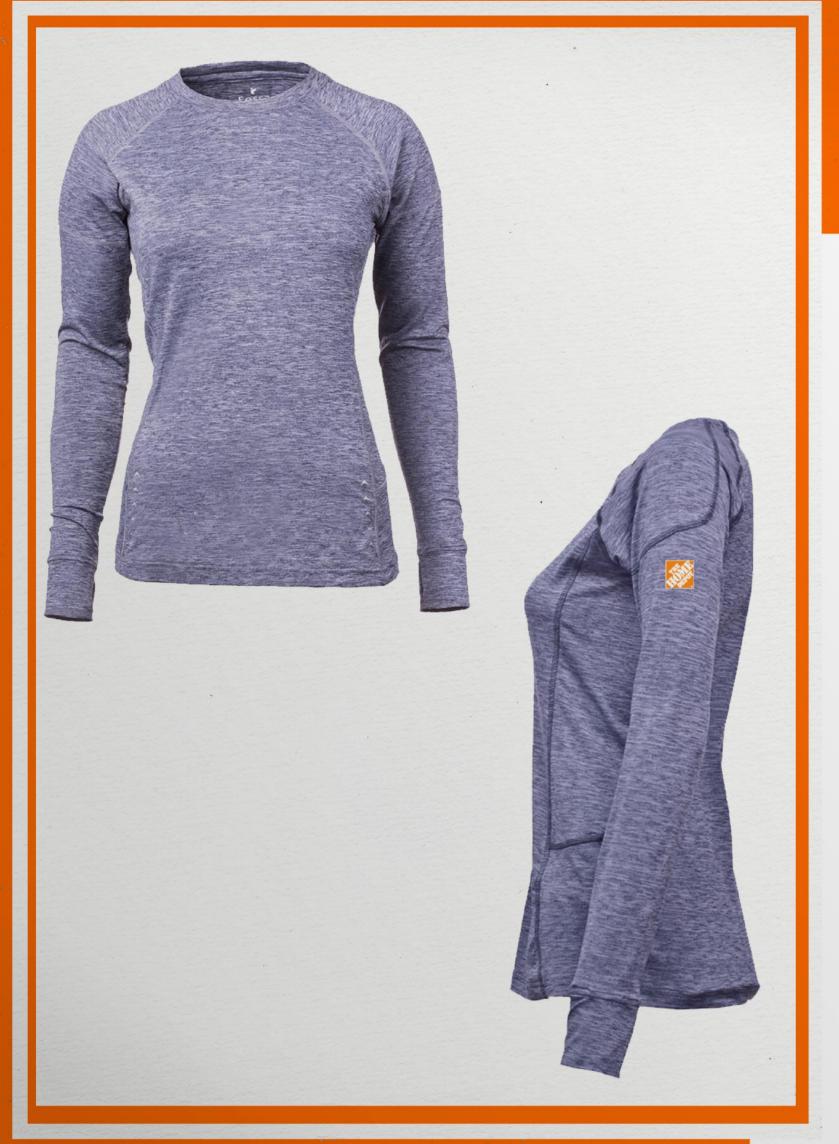

- Different weave pattern on sides and lower back for extra breathability
   Quarter zip
   Quick dry, moisture wicking, UPF50

- 100% moisture wicking polyester fabricUPF303 button placket with rib collar