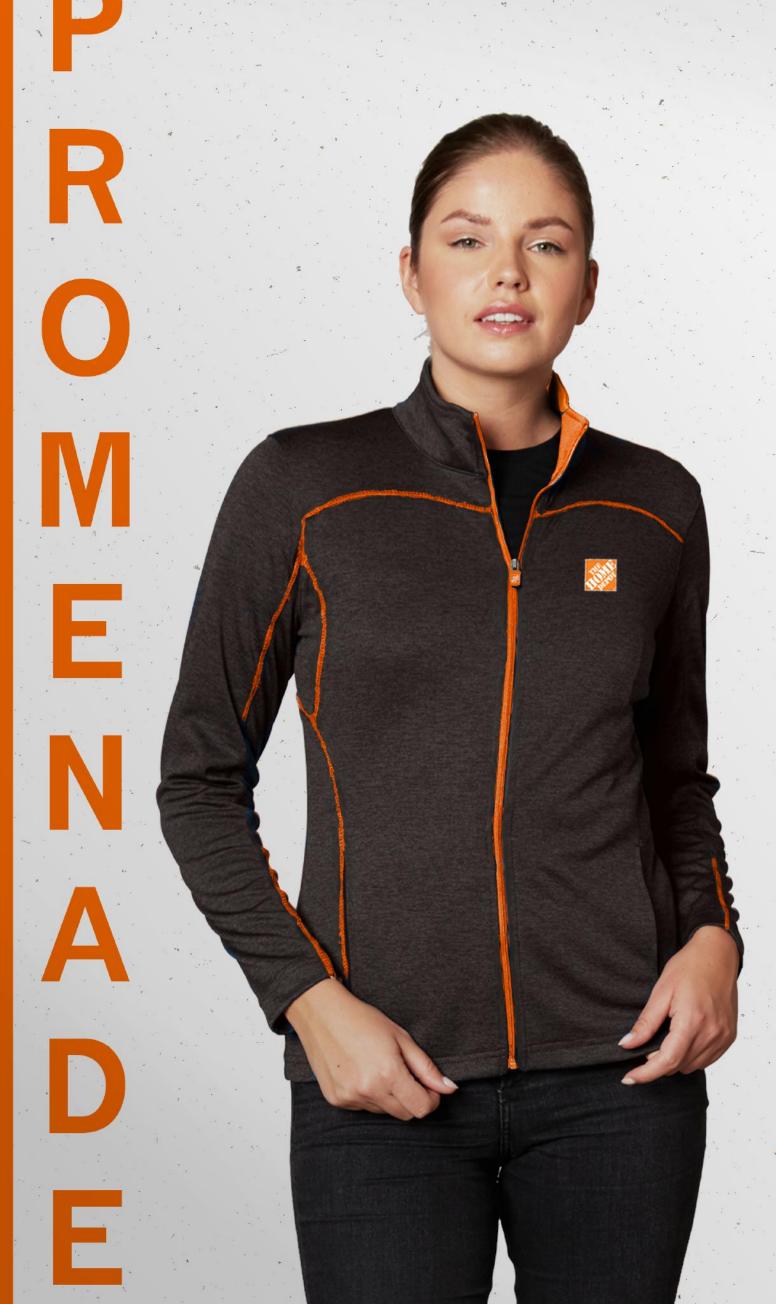

- Different weave pattern on sides and lower back for extra breathability
   Quarter zip
   Quick dry, moisture wicking, UPF50

- 100% moisture wicking polyester fabricUPF303 button placket with rib collar