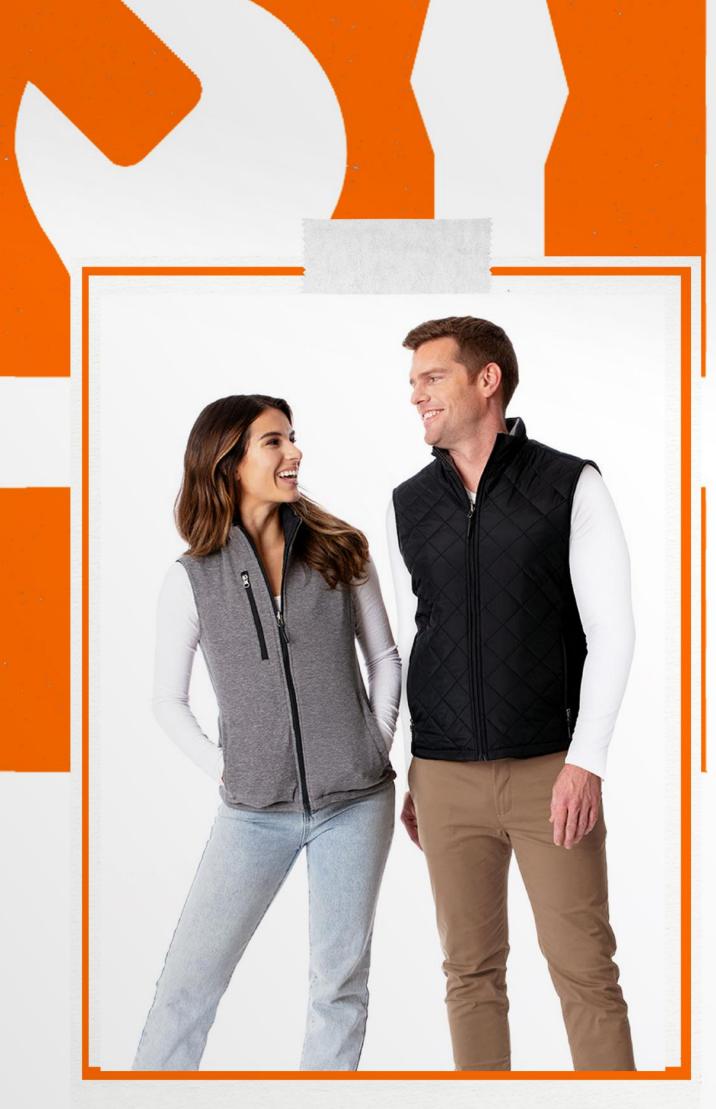

# <u>1506/1508</u>

- Water resistant, wind resistant polyester shell
- Lightweight polyfill provides great insulation while keeping vest soft
- Headset wire management pocket
  Zippered chest and side pockets, inner storage pocket