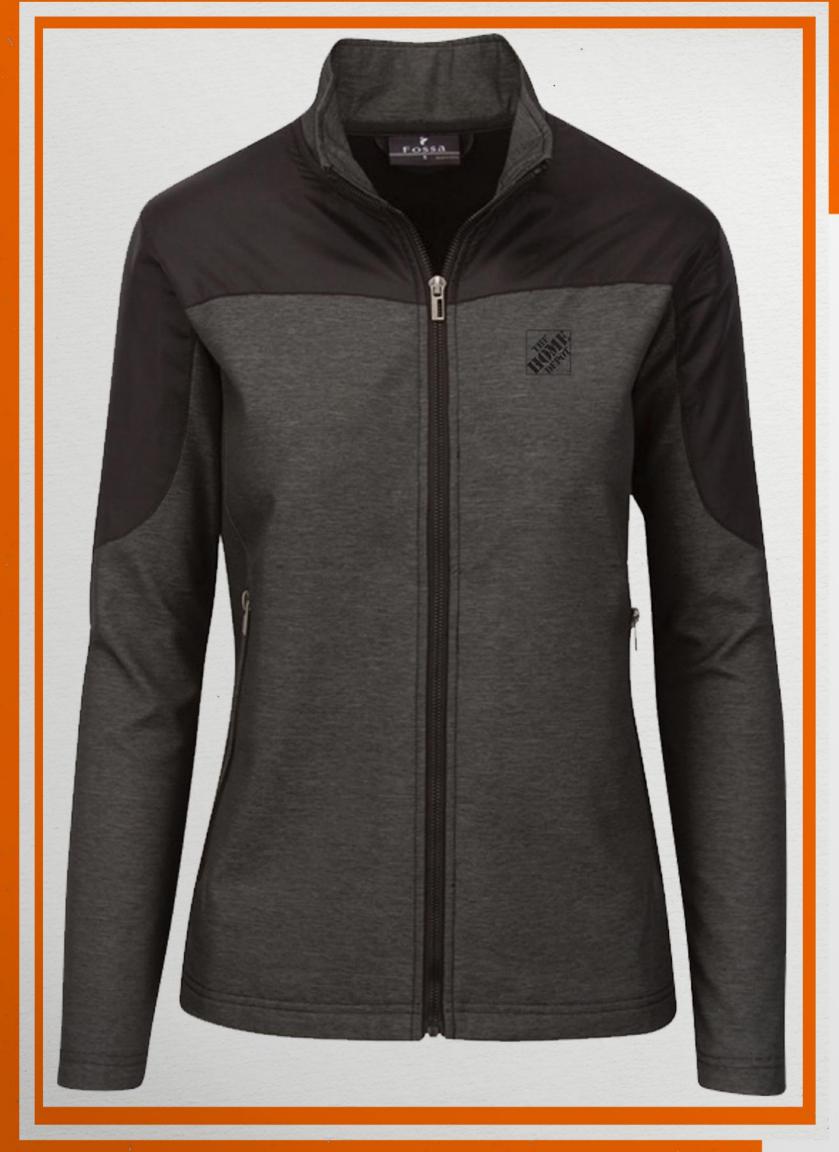

- Water resistant woven nylon exterior
- 100% fleece interiorEmbroidery chest pocket2 side pockets

- Water resistant, wind resistant
- Subtle herringbone pattern100% polyester bonded fleece

- 3 layer bonded soft shell water wind resistant, breathable
  Polyfill chest area
  Chest and front zipper pockets
  Adjustable hem drawcords
  Elastic inner cuffs3 layer bonded soft shell water wind resistant, breathable