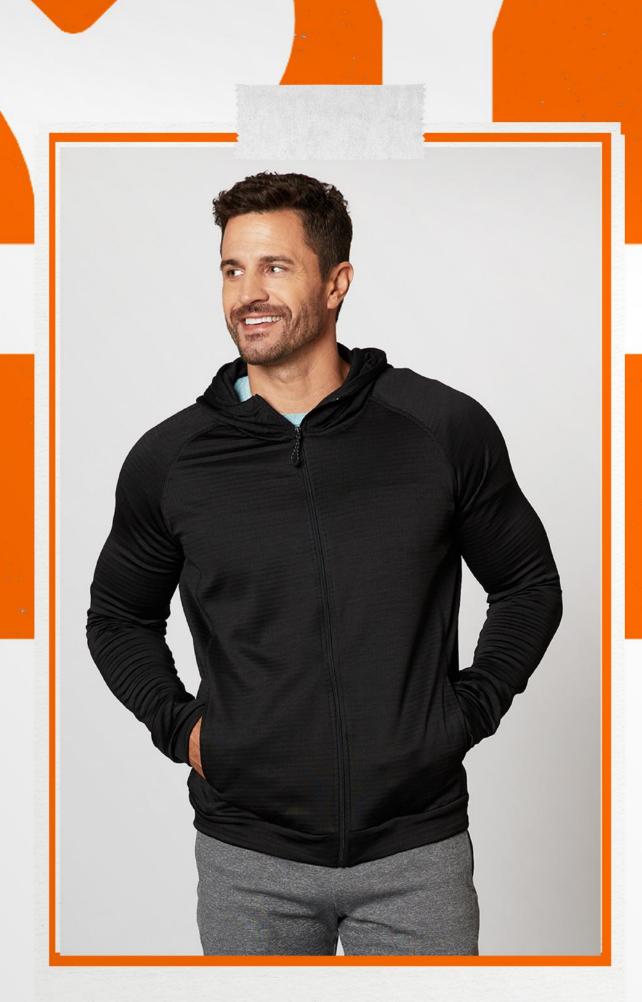

- 100% polyester, 200 g/m2
  Tight knit waffle pattern thermo fleece
  Heat seal biceps zipper pocket
  Zipper pockets on sides