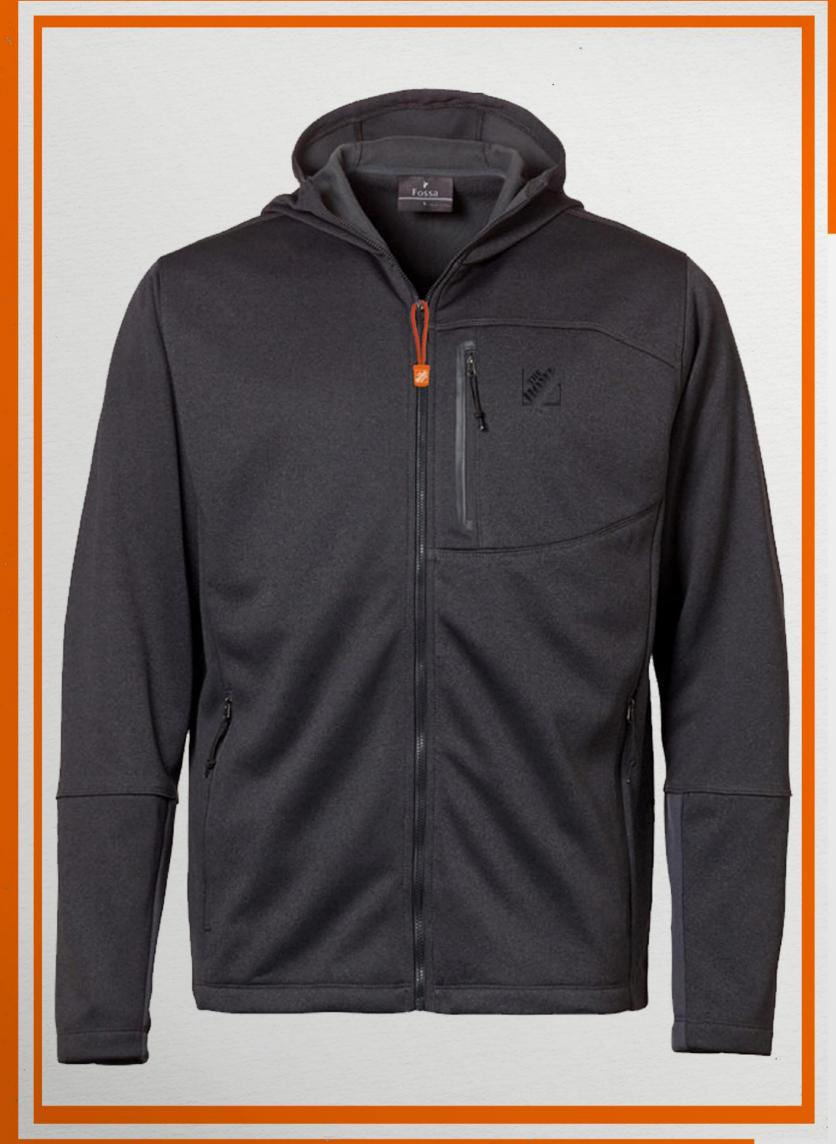

- Smooth-face fleece offers abrasion-resistant wind protection
- Brushed fleece interior for comfort

- Chest and two side zip pockets
  MP3 port in chest pocket
  Stretchy sleeve panels for easy don/doff
  High collar and oversized hoodie for extra coverage when needed