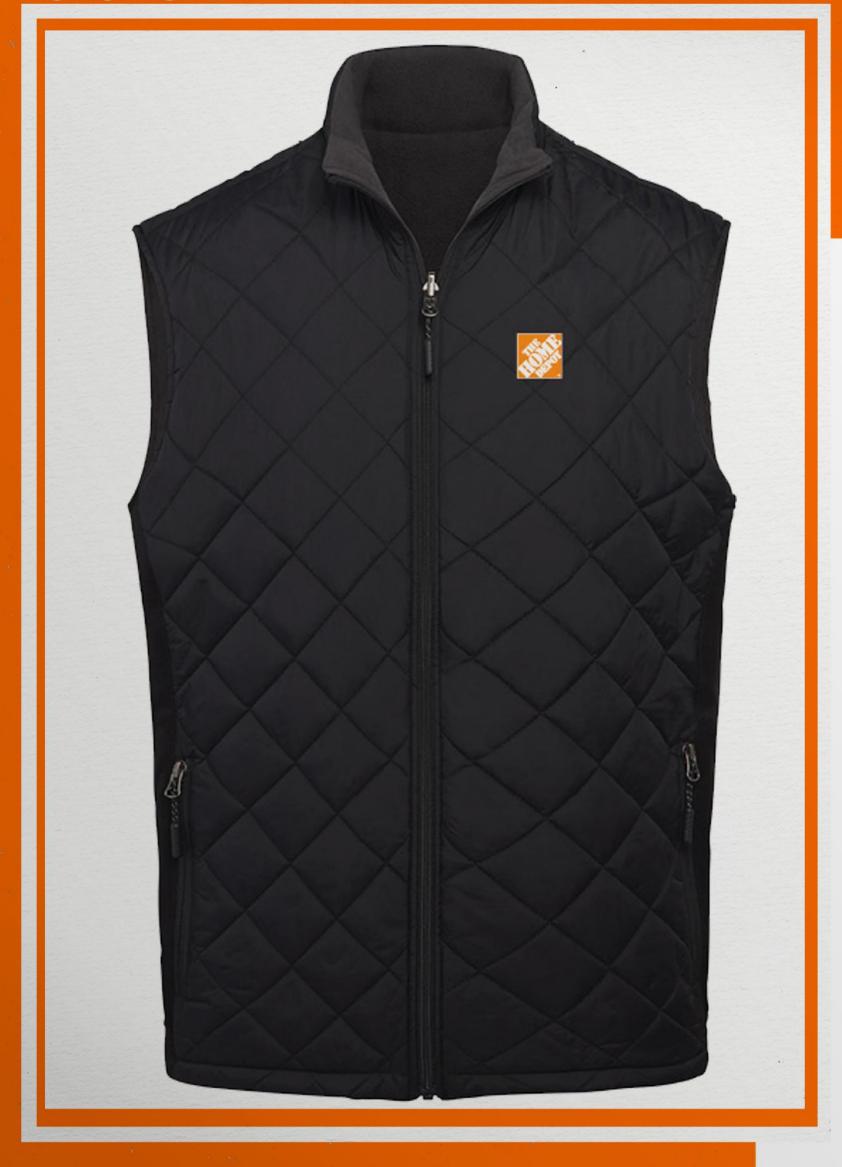

# <u>1506/1508</u>

- Water resistant, wind resistant polyester shell
- Lightweight polyfill provides great insulation while keeping vest soft
- Headset wire management pocket
  Zippered chest and side pockets, inner storage pocket