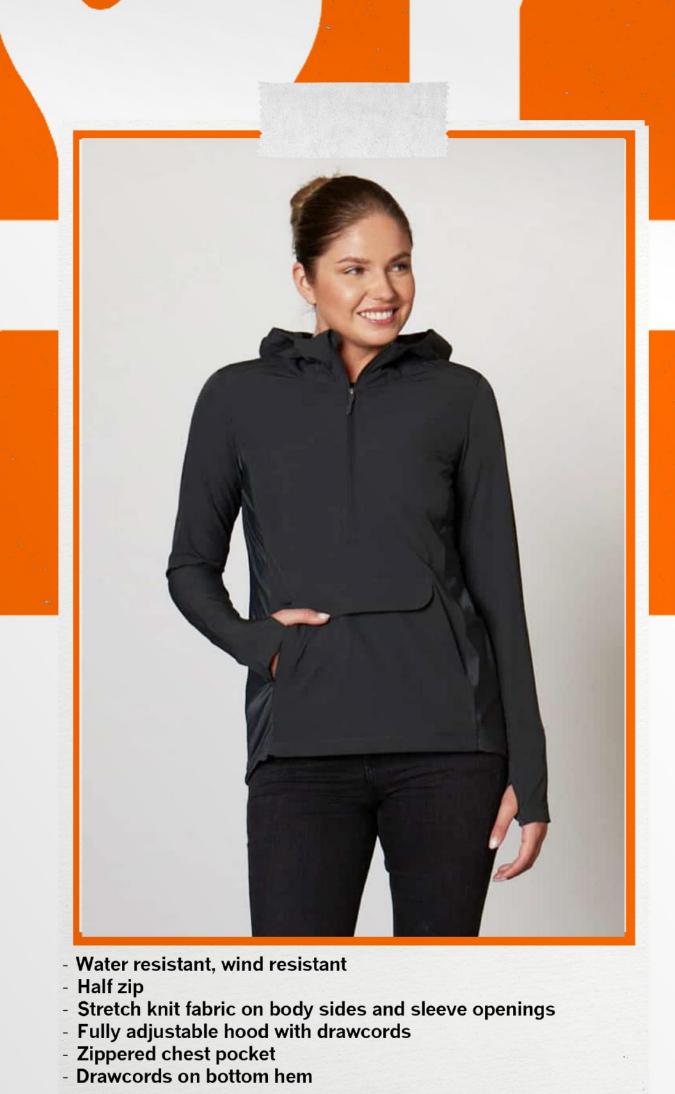

- Water resistant soft shell body and hood
- Water resistant knit side panels & sleeves to allow maximum range of motion
  - Zipper pockets on sides
  - Scuba neck style full zip

- 20% recycled polyester, 80% polyester fleece
- Woven patches on shoulder and upper back
  Zipper side pockets and snap button chest pocket