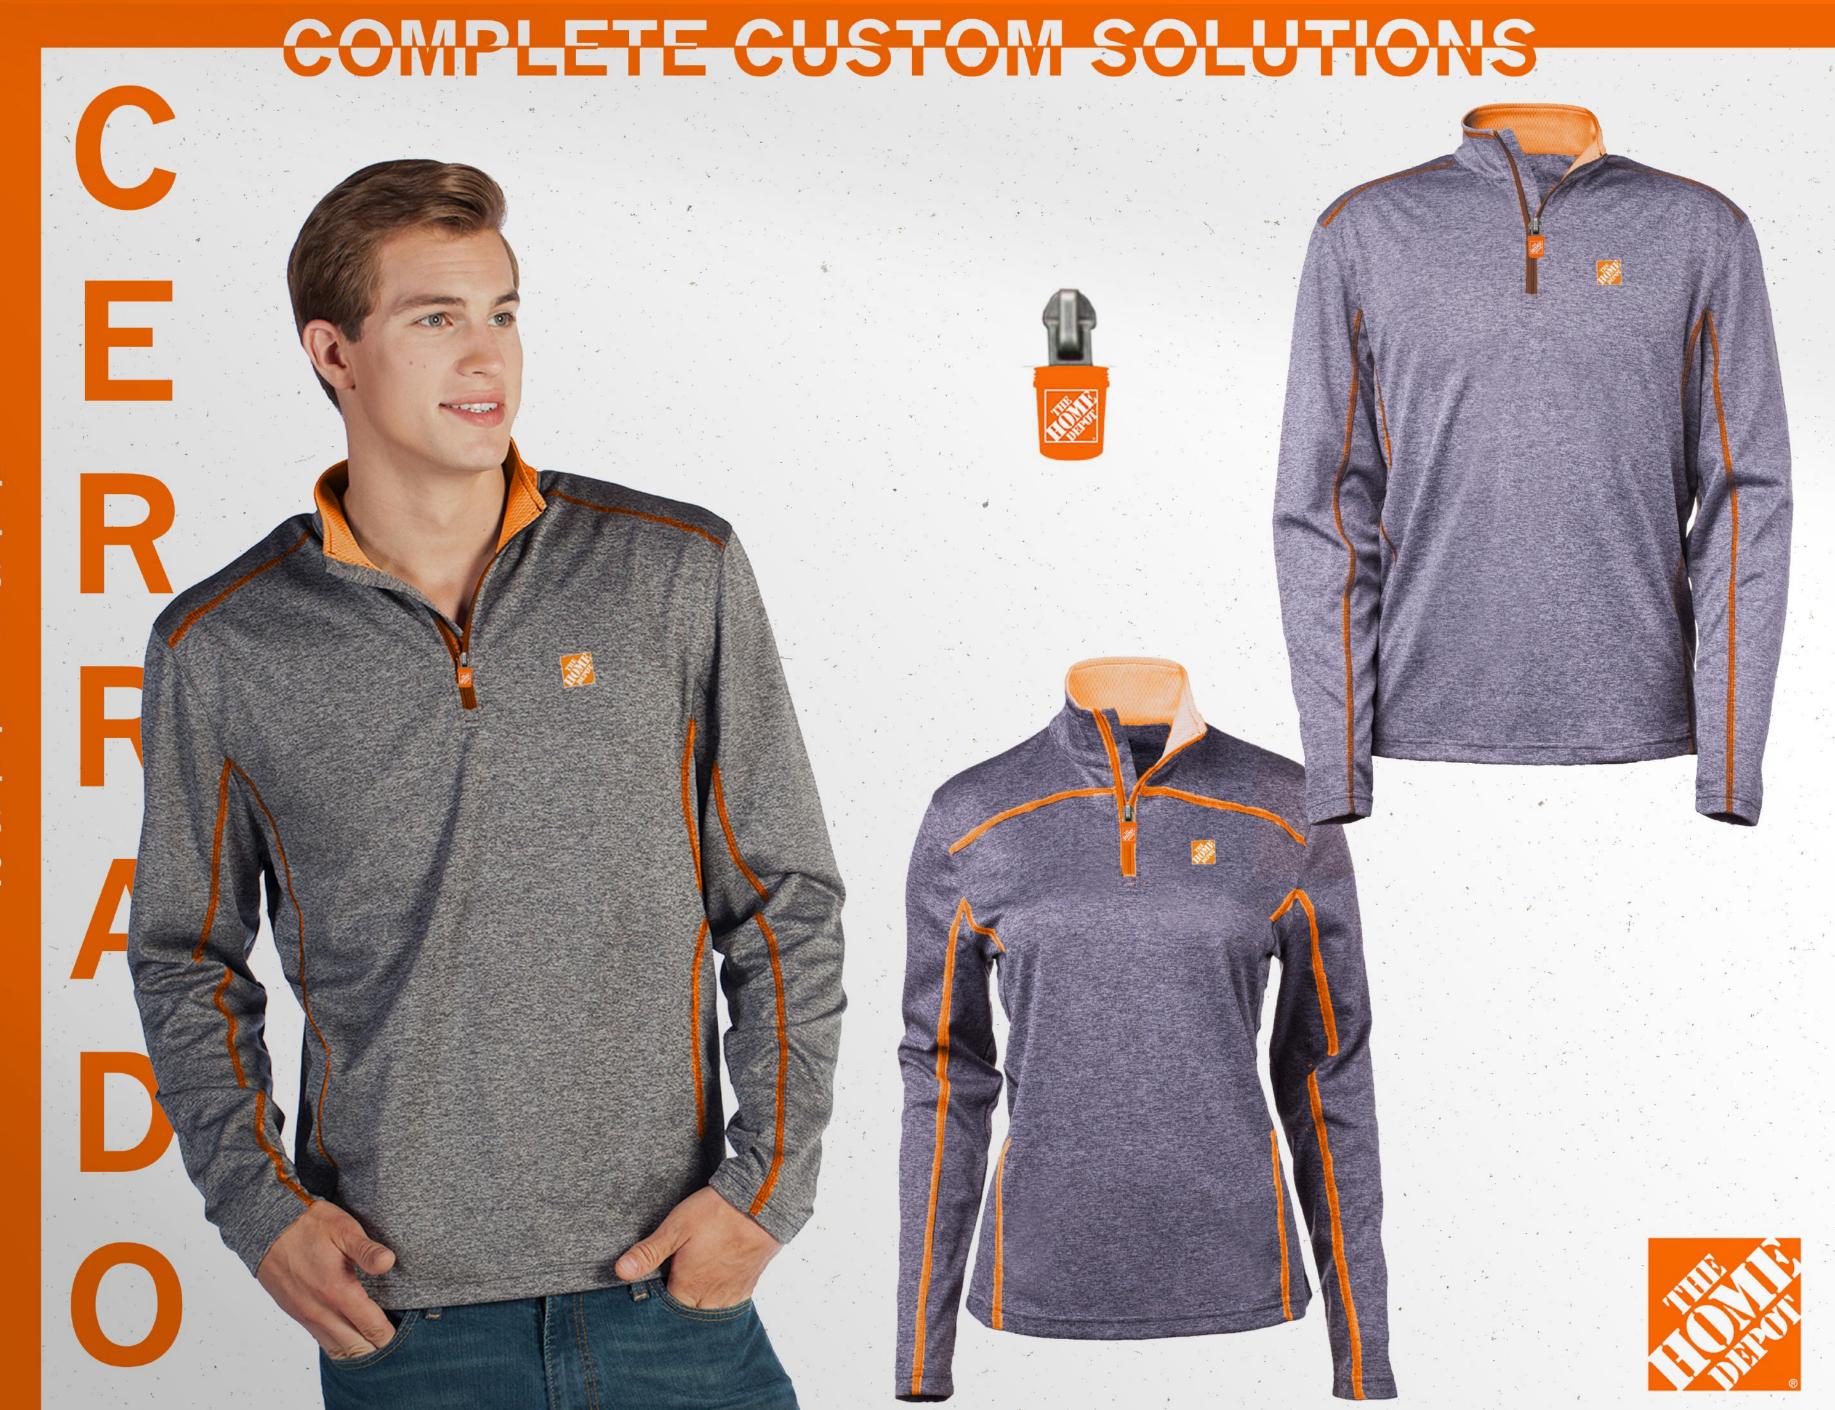

- Different weave pattern on sides and lower back for extra breathability
   Quarter zip
   Quick dry, moisture wicking, UPF50

- 100% moisture wicking polyester fabricUPF303 button placket with rib collar