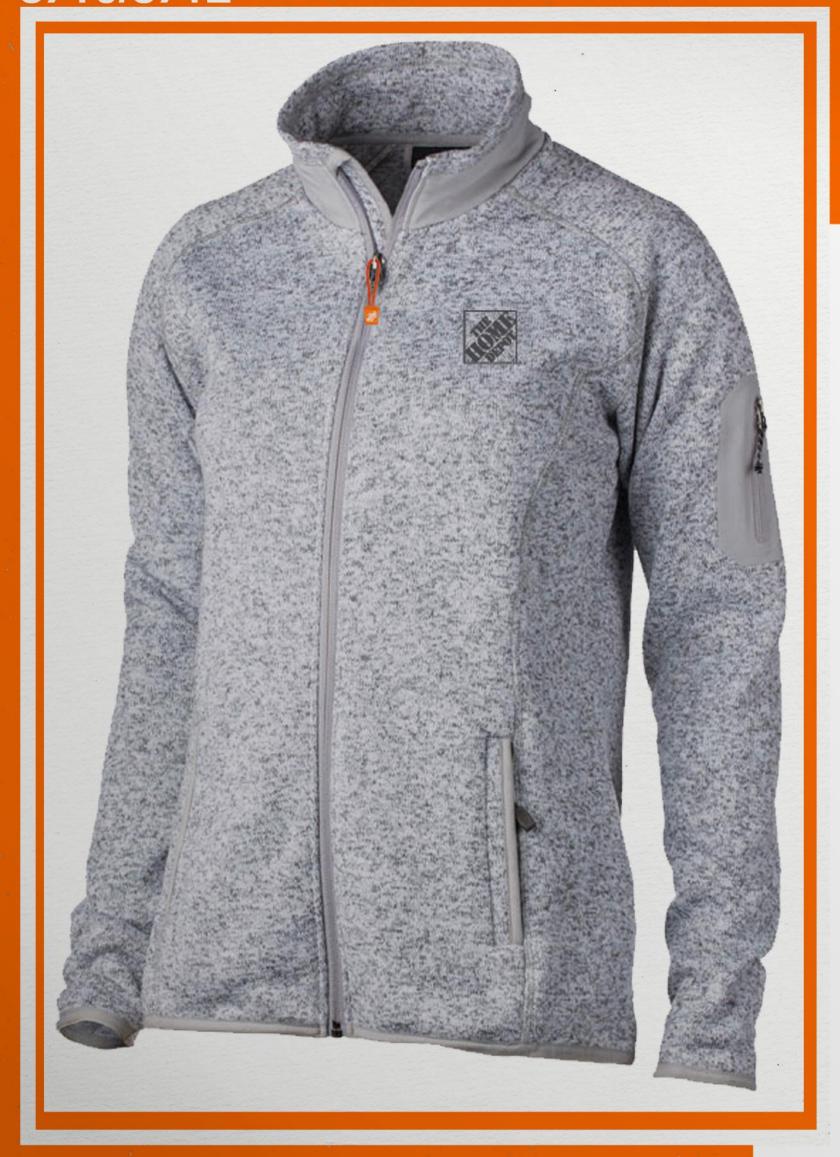

- 100% polyester, 200 g/m2
  Tight knit waffle pattern thermo fleece
  Heat seal biceps zipper pocket
  Zipper pockets on sides