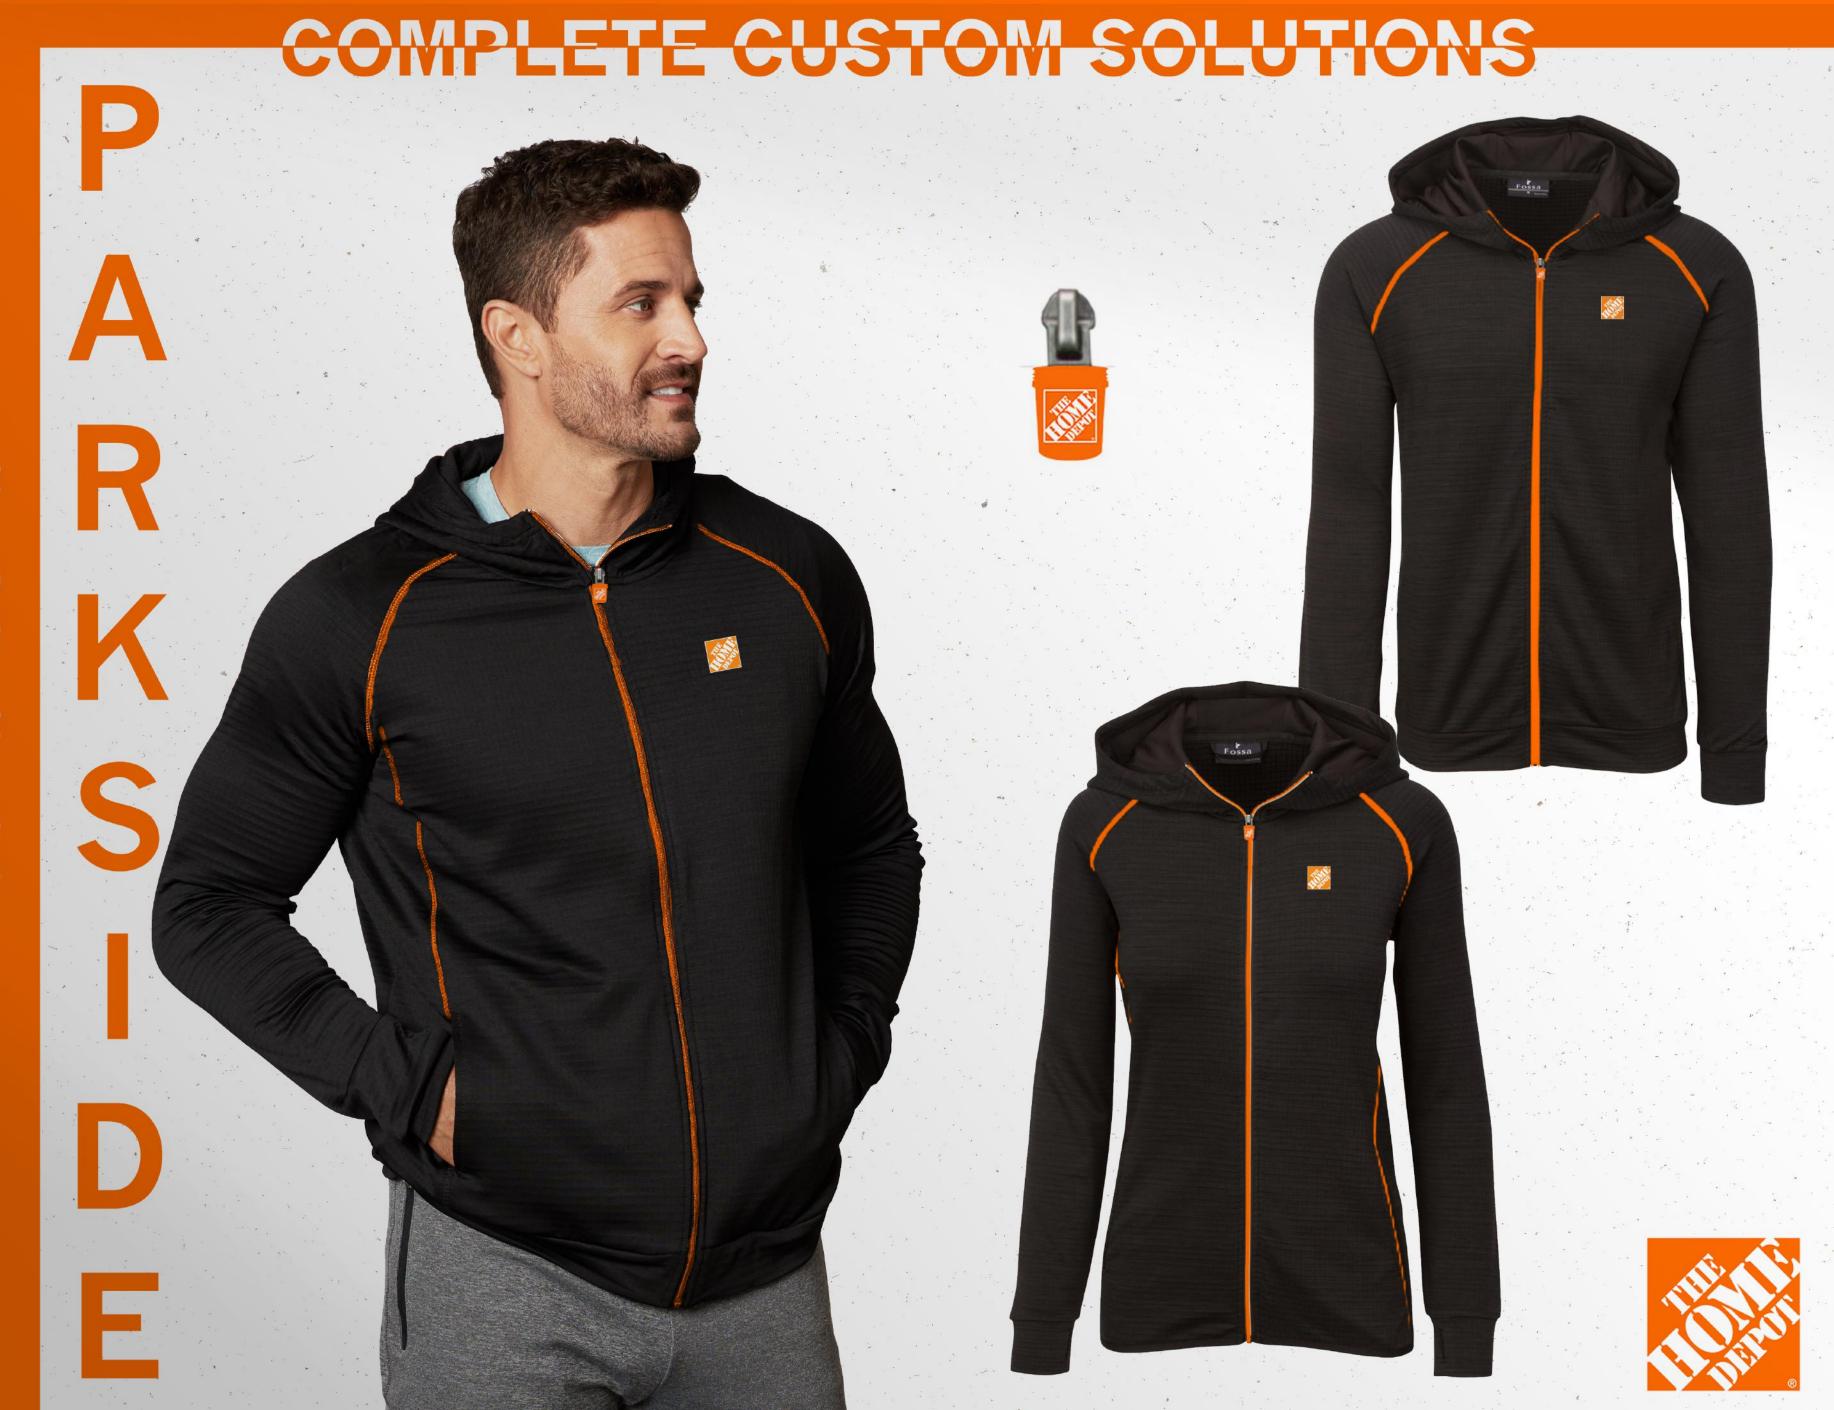

- Smooth-face fleece offers abrasion-resistant wind protection
- Brushed fleece interior for comfort

- Chest and two side zip pockets
  MP3 port in chest pocket
  Stretchy sleeve panels for easy don/doff
  High collar and oversized hoodie for extra coverage when needed