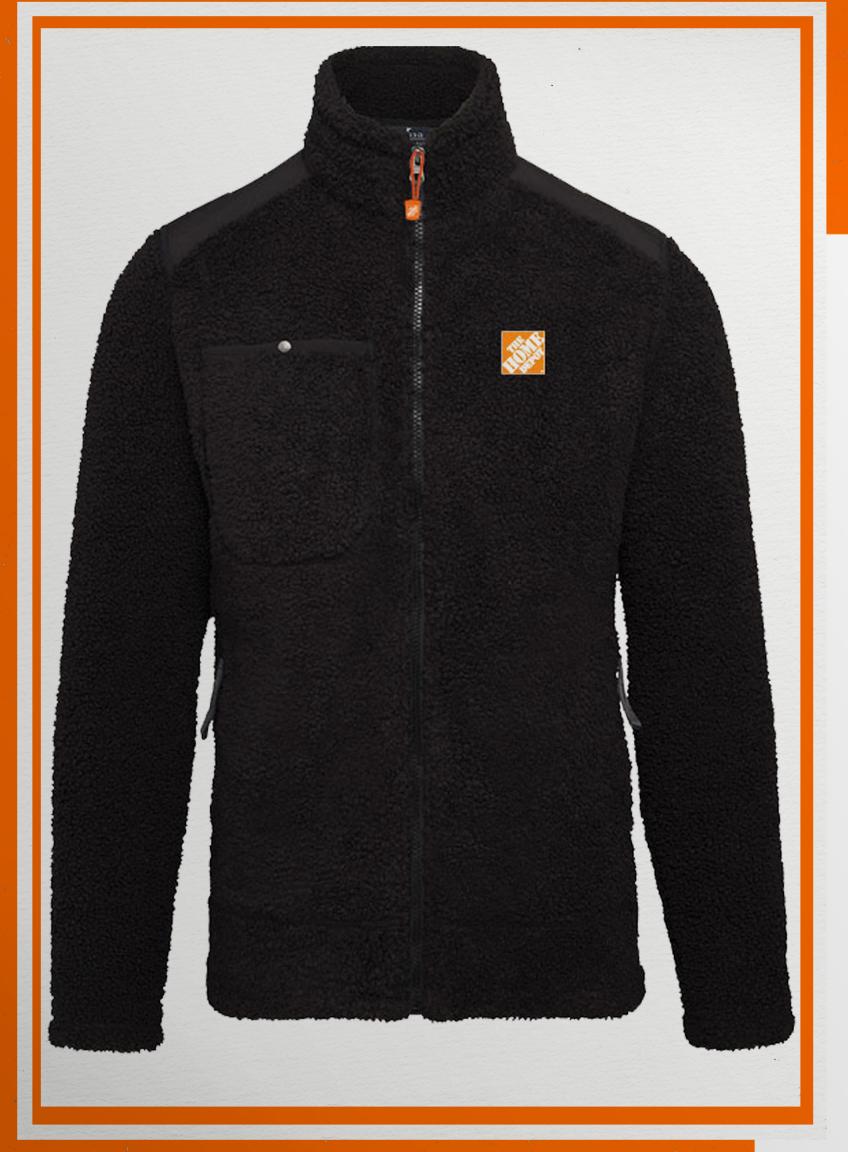

- Water resistant woven nylon exterior
- 100% fleece interiorEmbroidery chest pocket2 side pockets

- Water resistant, wind resistant
- Subtle herringbone pattern100% polyester bonded fleece

- 3 layer bonded soft shell water wind resistant, breathable
  Polyfill chest area
  Chest and front zipper pockets
  Adjustable hem drawcords
  Elastic inner cuffs3 layer bonded soft shell water wind resistant, breathable