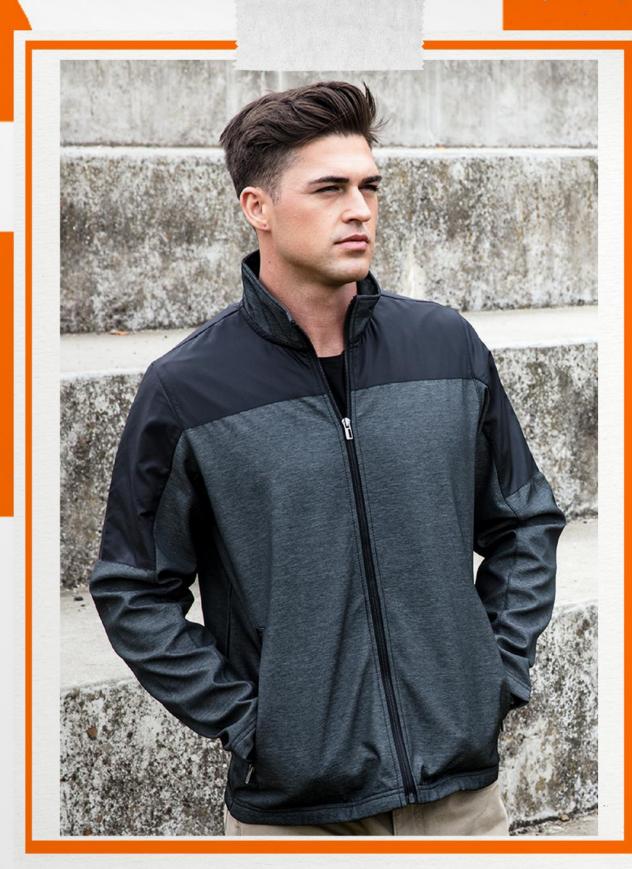

- Water resistant woven nylon exterior
- 100% fleece interiorEmbroidery chest pocket2 side pockets

- Water resistant, wind resistant
- Subtle herringbone pattern100% polyester bonded fleece

- 3 layer bonded soft shell water wind resistant, breathable
  Polyfill chest area
  Chest and front zipper pockets
  Adjustable hem drawcords
  Elastic inner cuffs3 layer bonded soft shell water wind resistant, breathable