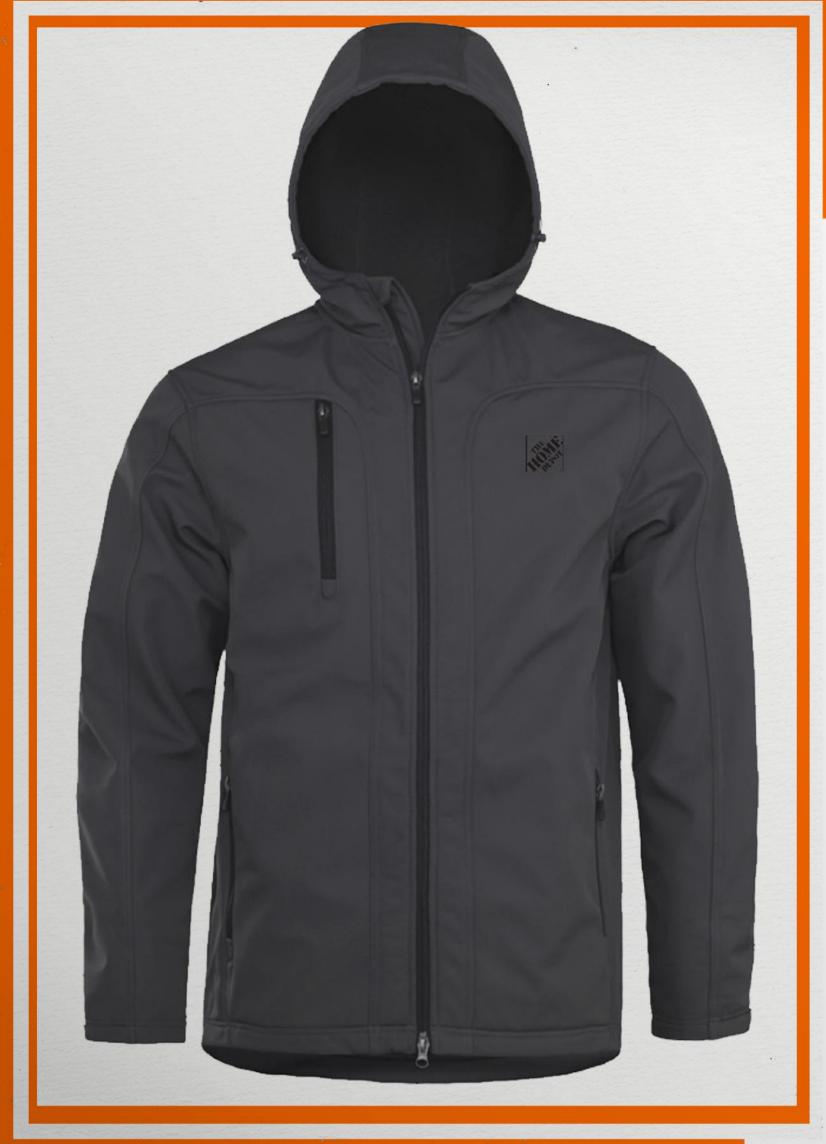

- Water resistant woven nylon exterior
- 100% fleece interiorEmbroidery chest pocket2 side pockets

- Water resistant, wind resistant
- Subtle herringbone pattern100% polyester bonded fleece

- 3 layer bonded soft shell water wind resistant, breathable
  Polyfill chest area
  Chest and front zipper pockets
  Adjustable hem drawcords
  Elastic inner cuffs3 layer bonded soft shell water wind resistant, breathable