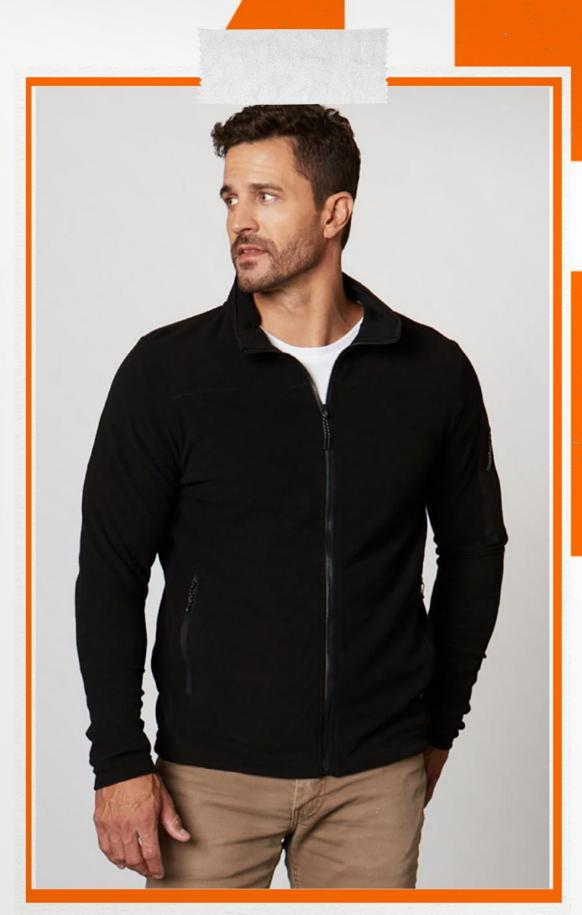

- 100% polyester, 200 g/m2
  Tight knit waffle pattern thermo fleece
  Heat seal biceps zipper pocket
  Zipper pockets on sides