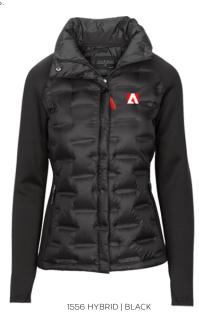

## MERAKI BOMBER

The Meraki Bomber is a plush, lightly puffed jacket, is similar to our Jupiter vest. The insulation is perfect for our San Francisco clientele. The bomber comes with a custom printed interior lining, larger pocket space for tech gadgets, and a custom zipper pull which elegantly ties the piece together.