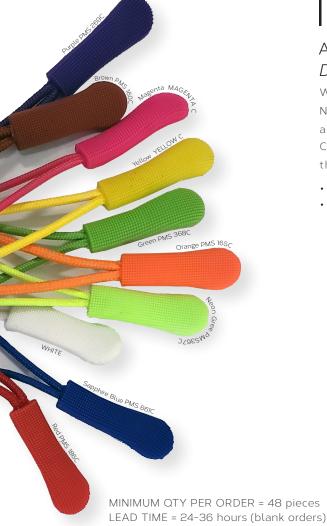

## In-stock zipper pull program

Accessorize your apparel! Done domestically with quick turn around

Want more brand recognition for your client's corporate logo and color? Not only do we offer full in-house decoration services, but we also offer additional customizations.

Customized zipper pulls in different colors and shapes. Think outside the box and go above and beyond for your customer!

- · Additional zipper pulls can be added to non-main zippers.
- · Certain styles are limited to zipper changes.

- Cost = \$4.00 (A) per pull, including cost of swapping plus material.
- Cost = \$3.00 (A) per pull, Labor only client provided zipper pull.