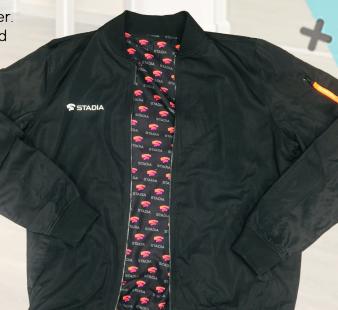

#### STADIA REVERSIBLE BOMBER

The objective of this project was to create a contemporary and versatile jacket that speaks the language of gamers and gaming developers. The Stadia Jacket is a sleek, modern design originated from a Levi bomber jacket style. Fossa worked with the customer to create an exciting randomized Stadia pattern as the jacket liner. The orange to represent the joystick controller is also incorporated into the design as a custom zipper pull. The overall cost came in lower than the original retail style which made our customers and the end user very happy.

FOB Oakland, CA unless otherwise constructed

STADIA REVERSIBLE BOMBER