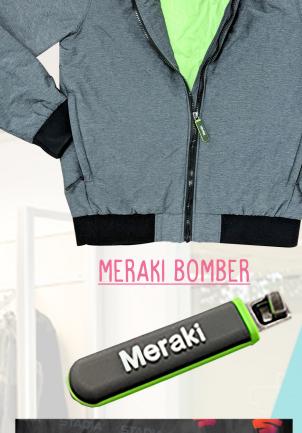

## MERAKI BOMBER

The Meraki Bomber is a plush, lightly puffed jacket, is similar to our Jupiter vest. The insulation is perfect for our San Francisco clientele. The bomber comes with a custom printed interior lining, larger pocket space for tech gadgets, and a custom zipper pull which elegantly ties the piece together.