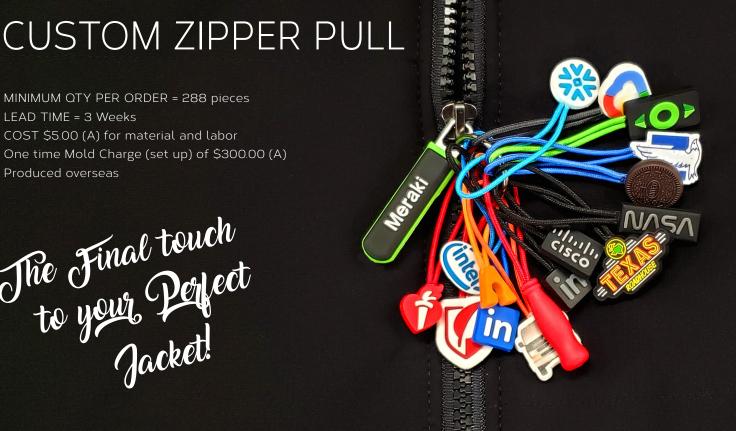

MINIMUM QTY PER ORDER = 288 pieces LEAD TIME = 3 Weeks COST \$5.00 (A) for material and labor One time Mold Charge (set up) of \$300.00 (A) Produced overseas

The Final touch to your Perfect Jacket!