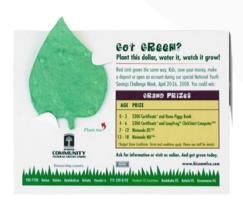

# Planting seeds of hope Rostleen Book Mark Miller Mr. Miller Mr. Great Ton the technique great is given in each to a british Plant ton the technique great is given in a given in a british to the technique from the great is a given in a give