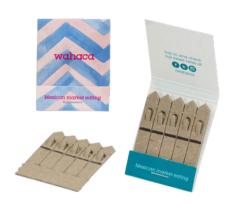

- ASI 55610
- PPAI 113471
- UPIC GEMPIRE
- SAGE 55367

\*\* We can add scannable QR codes to our seeded paper \*\*



# FLORAL SEED PAPER BOOKMARK #FBM1

ALA \$0.68 (A)



# Planting seeds of hope Rostleen Book Mark Miller Mr. Miller Mr. Great Ton the technique great is given in each to a british Plant ton the technique great is given in a given in a british to the technique from the great is a given in a give

## RECTANGULAR SEEDED HANGTAG

#FHT ALA \$0.98 (A)





## FLORAL SEED PAPER BUSINESS CARD

#FBC ALA \$0.68 (A)





## FLORAL SEED PAPER OVAL WINDOW CARD

#FWC2 ALA \$1.58 (A)





### SEED PAPER CERTIFICATE HOLDER

#FCH ALA \$2.88 (C)





## FLORAL SEED PAPER COASTER

#FCO-SQ ALA \$0.88 (A)







- ASI 55610
- PPAI 113471
- UPIC GEMPIRE
- SAGE 55367



#### **FLORAL SEED STICKS**

#SS-MB-5 ALA \$1.26 (A)





#### FLORAL SEED PAPER POP OUT POST CARD - LEAF

#FPC2-LEAF ALA \$0.84 (A)





#### BUSINESS-TO-BUSINESS SEED PAPER CARD

#FBB1 ALA \$1.28 (A)





FLORAL SEED PAPER
POP-OUT BOOKLET RECYCLE EMBLEM
#FBO-RECYCLE
ALA \$1.18 (A)





# FLORAL COFFEE CUP SLEEVE

#FCS ALA \$1.40 (A)





#### SEED PAPER GIFT BOX

#FGB1 ALA \$1.88 (A)