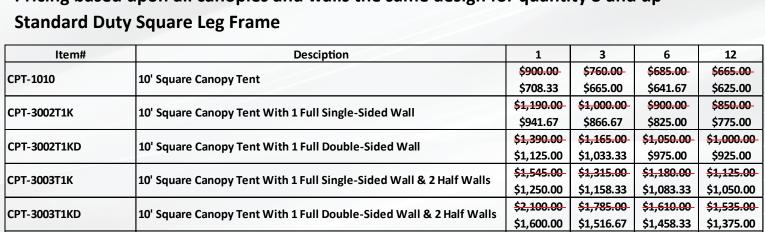

Pricing based upon all canopies and walls the same design for quantity 3 and up **Standard Duty Square Leg Frame** 

| Item#              | Desciption                                                          | 1                      | 3                     | 6                      | 12                    |
|--------------------|---------------------------------------------------------------------|------------------------|-----------------------|------------------------|-----------------------|
| CPT-1010HEX        | 10' Square Canopy Tent                                              | \$995.00               | \$885.00              | \$830.00               | \$800.00              |
|                    |                                                                     | \$830.00               | \$800.00              | \$775.00               | \$765.00              |
| CPT-1010HEXW1K     | 10' Square Canopy Tent With 1 Full Single-Sided Wall                | \$ <del>1,295.00</del> | <del>\$1,125.00</del> | \$ <del>995.00</del>   | <del>\$950.00</del>   |
|                    |                                                                     | \$1,058.33             | \$998.33              | \$933.33               | \$900.00              |
| CPT-1010HEXW1DK    | 10' Square Canopy Tent With 1 Full Double-Sided Wall                | \$ <del>1,475.00</del> | <del>\$1,250.00</del> | <del>\$1,150.00</del>  | <del>\$1,100.00</del> |
|                    |                                                                     | \$1,250.00             | \$1,183.33            | \$1,125.00             | \$1,075.00            |
| CPT-1010HEXW1H2K   | 10' Square Canopy Tent With 1 Full Single-Sided Wall & 2 Half Walls | \$1,750.00             | <del>\$1,495.00</del> | \$ <del>1,350.00</del> | <del>\$1,295.00</del> |
|                    |                                                                     | \$1,441.67             | \$1,358.33            | \$1,275.00             | \$1,233.33            |
| CPT-1010HEXW1DH2DK | 10' Square Canopy Tent With 1 Full Double-Sided Wall & 2 Half Walls | <del>\$2,185.00</del>  | \$1,865.00            | \$1,680.00             | <del>\$1,590.00</del> |
|                    |                                                                     | \$1,766.67             | \$1,683.33            | \$1,625.00             | \$1,533.33            |
| CPT-1010HEXW3K     | 10' Square Canopy Tent With 3 Full Single-Sided Walls               | \$2,000.00             | \$1,750.00            | \$ <del>1,535.00</del> | <del>\$1,450.00</del> |
|                    |                                                                     | \$1,665.00             | \$1,498.33            | \$1,408.33             | \$1,383.33            |
| CPT-1010HEXW3DK    | 10' Square Canopy Tent With 3 Full Double-Sided Walls               | \$2,500.00             | <del>\$2,125.00</del> | <del>\$1,940.00</del>  | <del>\$1,850.00</del> |
|                    |                                                                     | \$2,083.33             | \$1,916.67            | \$1,825.00             | \$1,750.00            |
| СРТ-3001Т2К        | 10'x20' Canopy Tent                                                 | <del>\$1,725.00</del>  | <del>\$1,475.00</del> | <del>\$1,335.00</del>  | <del>\$1,275.00</del> |
|                    |                                                                     | \$1,583.33             | \$1,458.33            | \$1,391.67             | \$1,366.67            |