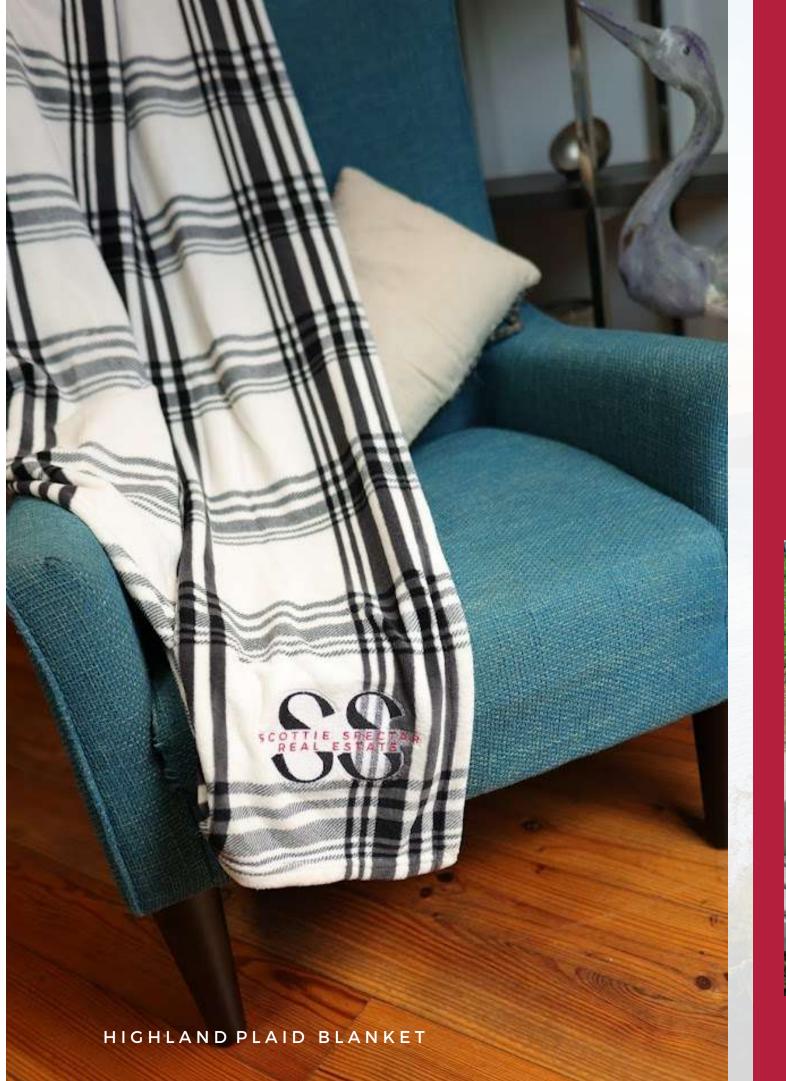

### Item # HLPD-5060 Highland Plaid Blanket

Whether you are hitting the slopes or cozying up in front of the fire on a cold winter's day, this blanket is everything you need. Finished edge. Unique plaid design mimics high fashion. PLUS - neutral color makes this an obvious choice for pairing with any brand message.