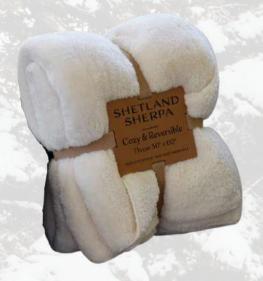

### Item #SLS-5060 Shetlander Blanket

Cozy and reversible. Made from 100% poly and machine washable. The Shetland Sherpa blanket is a nice mid-weight blanket available in five universally loved colors making it great for brand application. 50" x 60"

As low as \$41.67 (c)