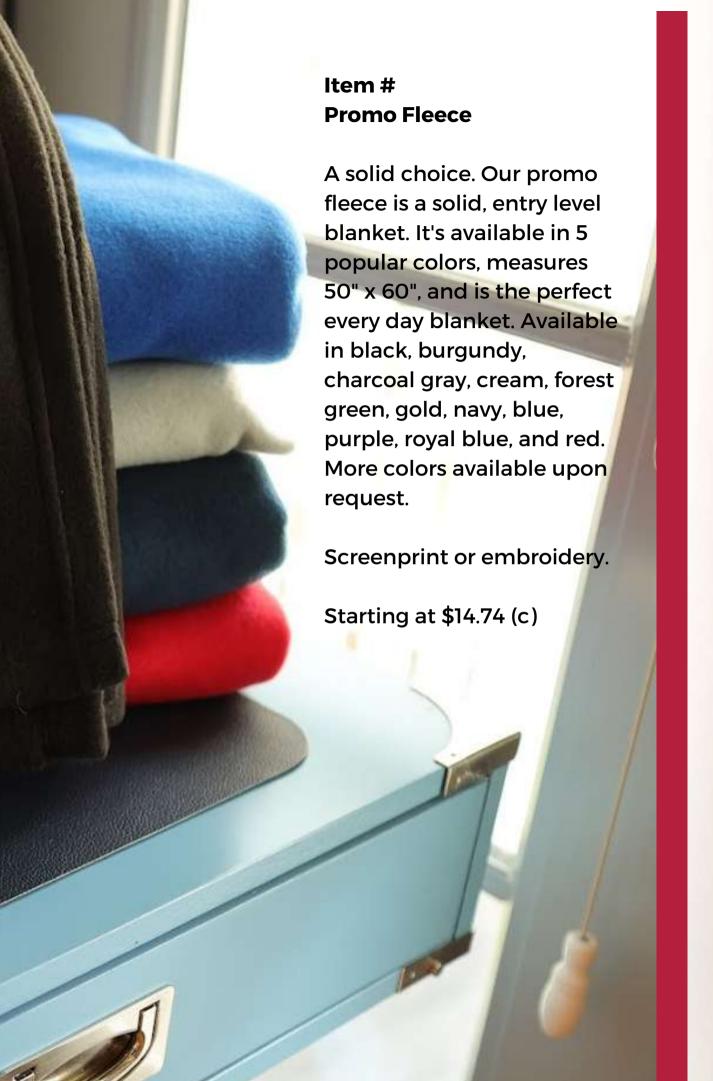

available in black, gray, and red.

As low as \$27.64 (c)

#### Item #SB-OS Sweatshirt Blanket Large

An oversized version of our classic Sweatshirt Blanket, this style is sure to please even the toughest of crowds! Great for tailgating, sharing team pride, and more. Available in gray only. Decorate with embroidery, screenprinting, or blank. 60" x 84"

As low as \$43.94 (c)

### Item #SB-HOODIE Sweatshirt Hoodie

It's the blanket you can wear! Grab your favorite warm beverage and wrap yourself up in this must-have, fall essential. Available in popular gray, the Sweatshirt Hoodie will make the perfect addition to your team store to help spectators stay warm while watching games in cooler temps, or makes a solid gift option any time of year. One size fits most.

As low as \$31.98 (c)











## IBLE WITH THE REAPER





BETTER IS EVERYWHERE

BETTER IS EVER