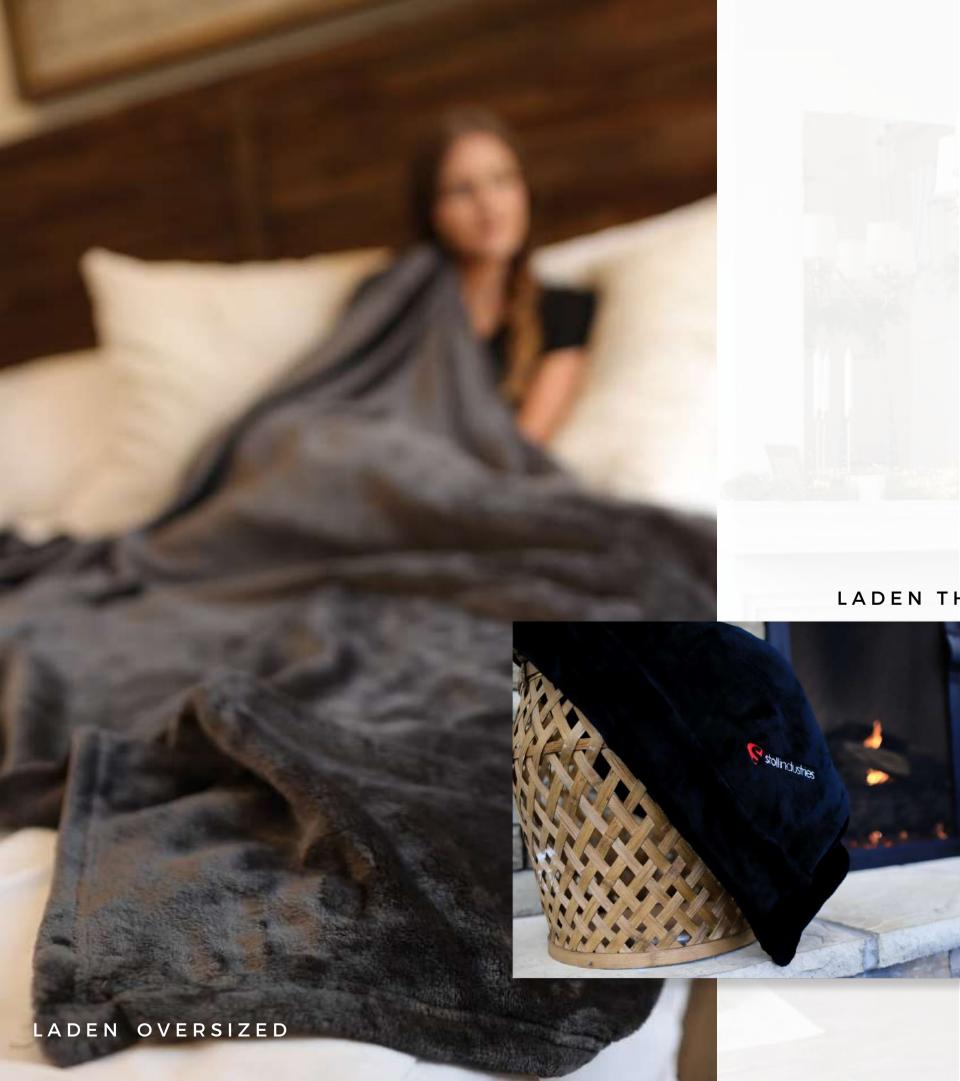

### Item #LCT-5060 Laden Throw

This is a plush throw that surrounds you in comfort. It features a finished edge, is 50"x60", and is available in 9 rich colors, Available in black, burgundy, cream, forest green, gray, navy blue, plum, red, royal blue.

### Item #LCT-OS-6072 Laden Oversized

HROW

The larger version of of our popular Laden Throw, this plush style is great for cozying up on the couch during a movie or front porch sitting in the crisp fall air. Available in 5 popular colors: black, cream, gray, navy blue and royal blue. Available blank or embroidered.