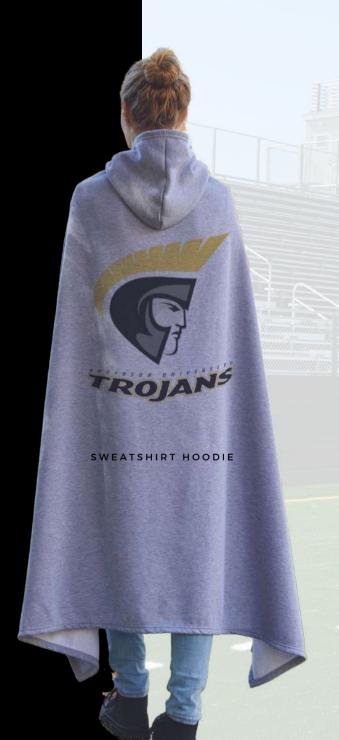

### Item #SB-HOODIE Sweatshirt Hoodie

It's the blanket you can wear! Grab your favorite warm beverage and wrap yourself up in this must-have, fall essential. Available in popular gray, the Sweatshirt Hoodie will make the perfect addition to your team store to help spectators stay warm while watching games in cooler temps, or makes a solid gift option any time of year. One size fits most.

As low as \$31.98 (c)