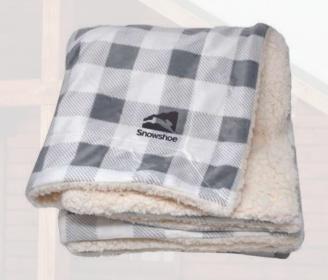

### Item # BCH5060 Lambswool Blanket

Our best-selling lambswool blanket and combined it with the popular buffalo check patterns. This sherpa blanket is perfect to snuggle up to and add warmth and comfort to any home.

Faux micro fur/faux lambswool available in 4 buffalo plaid patterns. 50" x 60" 100% polyester.

As low as \$34.78 (c)

SHERPA & LAMBSWOOL