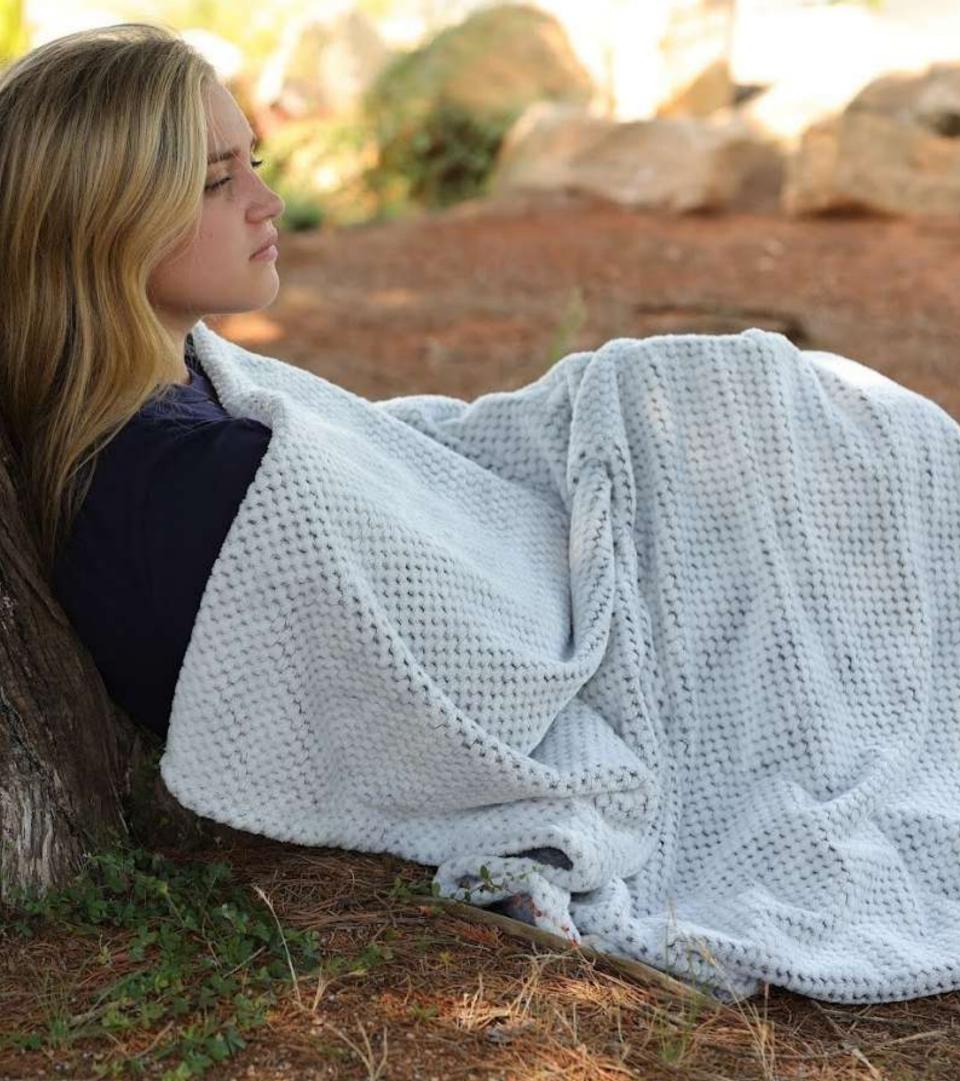

### Item #LCB-4856 Lofthouse Camping Blanket

The Lofthouse is a one-of-a-kind camping blanket. Avalable in black or royal with piped edges, this 48" x 56" is portable and stylish, It's element resistant so you can picnic in the woods, or sit on the beach. Offers clip to wear this blanket hands-free. It's stylish and on-trend, plus it's lightweight and easy to pack and carry so you can take it anywhere!

Available in navy with orange piping and black with red piping.

As low as \$42.50 (c)

Meet your new take-it-anywhere blanket. Rain and snow are no match for this waterproof sherpa blanket, making it perfect for wrapping yourself in warmth during even the coldest weather. 50" x 56" and available in black and navy.