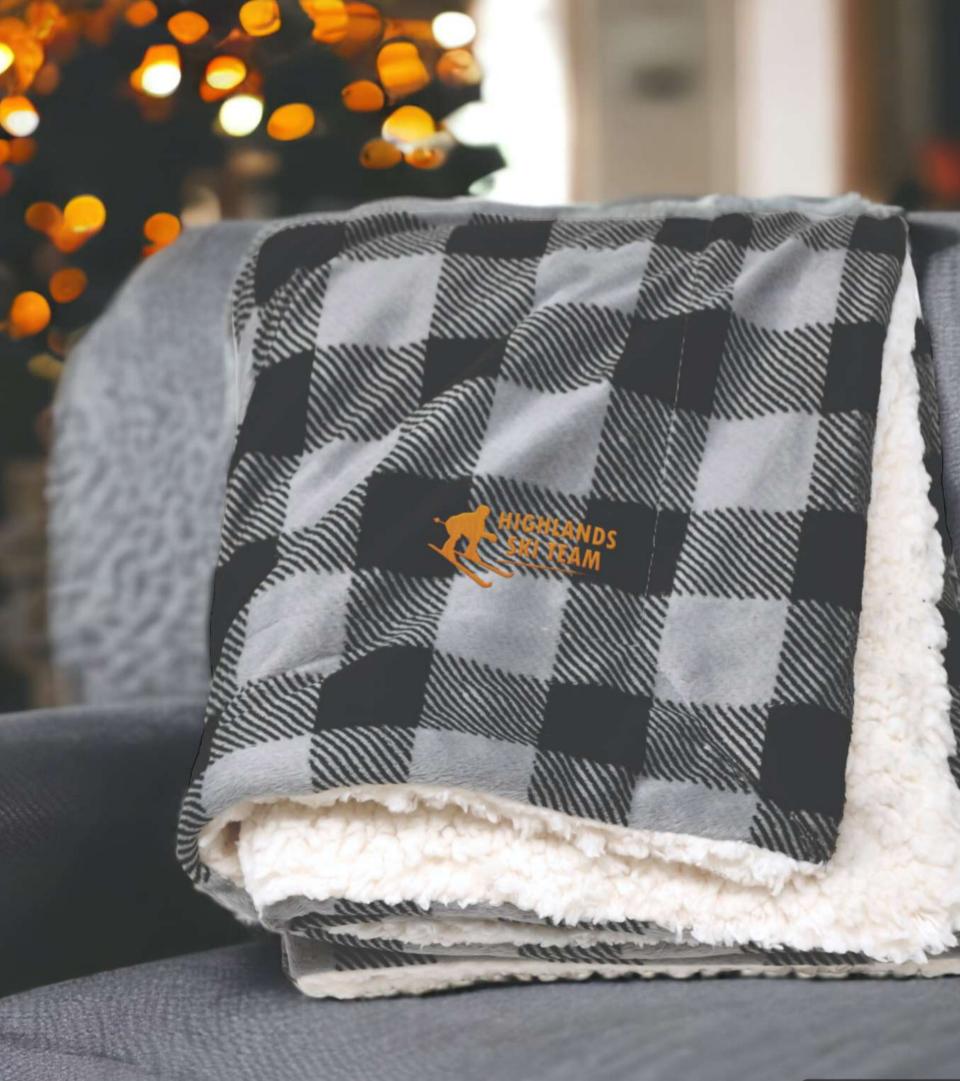

### Item # HLPD-5060 Highland Plaid Blanket

Whether you are hitting the slopes or cozying up in front of the fire on a cold winter's day, this blanket is everything you need. Finished edge. Unique plaid design mimics high fashion. PLUS - neutral color makes this an obvious choice for pairing with any brand message.

As low as \$30.83 (c)