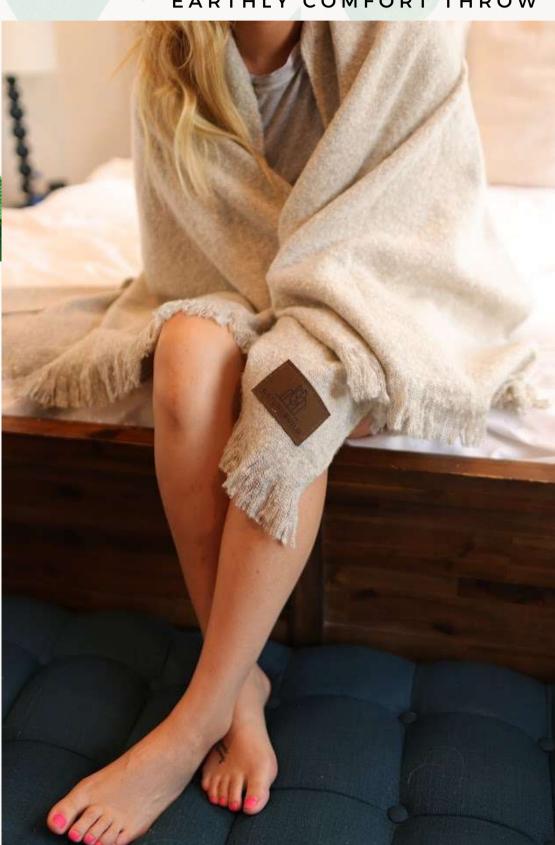

### Item #ECT-5060 Earthly Comfort Throw

- 100% Recycled Polyester
- 50" x 60"
- Available in Heathered Gray

As low as \$27.50 (c)

RIVIERA THRO

100% Recycled

### EARTHLY COMFORT THROW