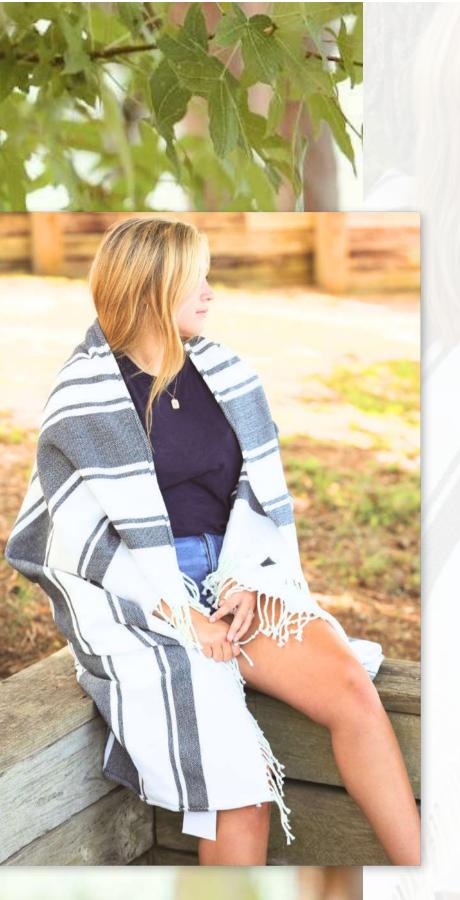

### Item #FSSB-5060 Four Seasons Blanket

The Four Seasons is a lightweight blanket that's perfect for, well - all four seasons! This stylish blanket features a tasseled edge and comes in white with wide charcoal stripes. This style can be kept on a couch or chair for quick cover, or in the car for an impromptu picnic. It's as chic as it is versatile! 50" x 60"

As low as \$38.33 (c)

ore than 30 years, Sheila was a shining light at Pros. If you called in or worked with her you've inevitably the benefactor of her professionalism, friendliness, werall light she brought to everything she did.