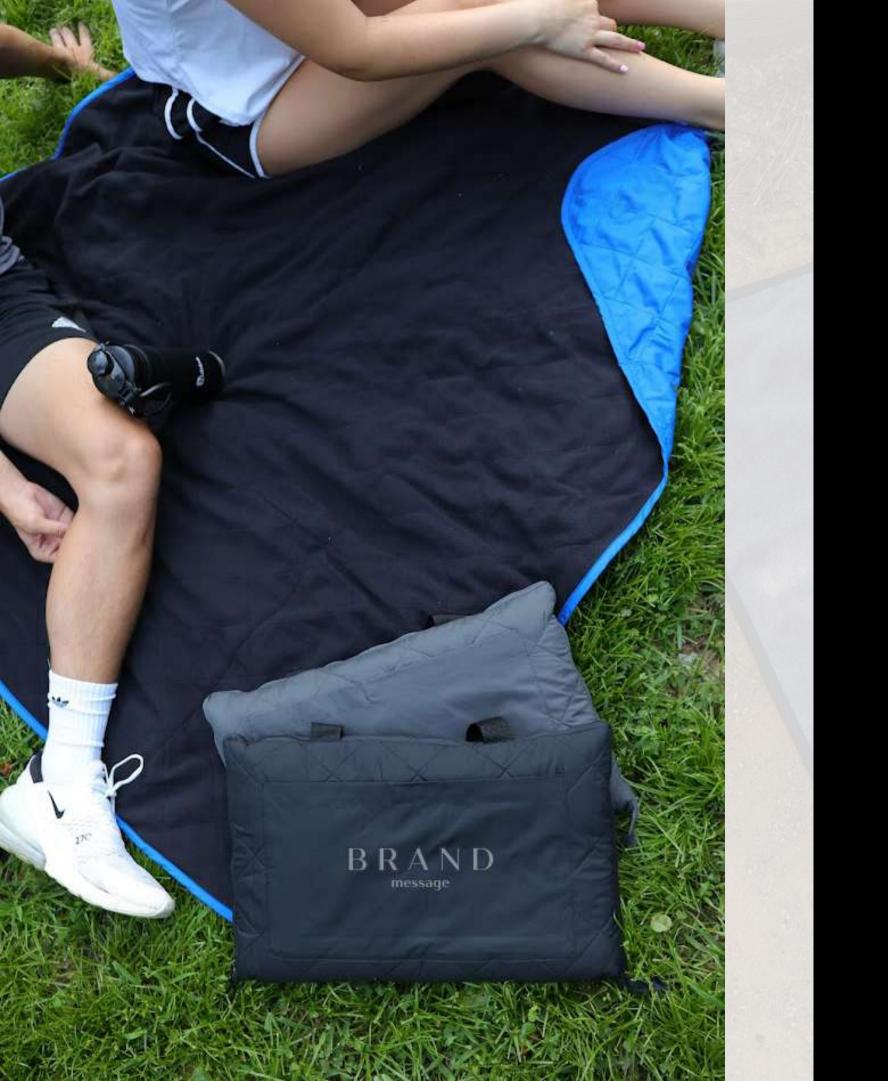

### Item #LCB-4856 Lofthouse Camping Blanket

The Lofthouse is a one-of-a-kind camping blanket. Avalable in black or royal with piped edges, this 48" x 56" is portable and stylish, It's element resistant so you can picnic in the woods, or sit on the beach. Offers clip to wear this blanket hands-free. It's stylish and on-trend, plus it's lightweight and easy to pack and carry so you can take it anywhere!

Available in navy with orange piping and black with red piping.

As low as \$42.50 (c)

Meet your new take-it-anywhere blanket. Rain and snow are no match for this waterproof sherpa blanket, making it perfect for wrapping yourself in warmth during even the coldest weather. 50" x 56" and available in black and navy.