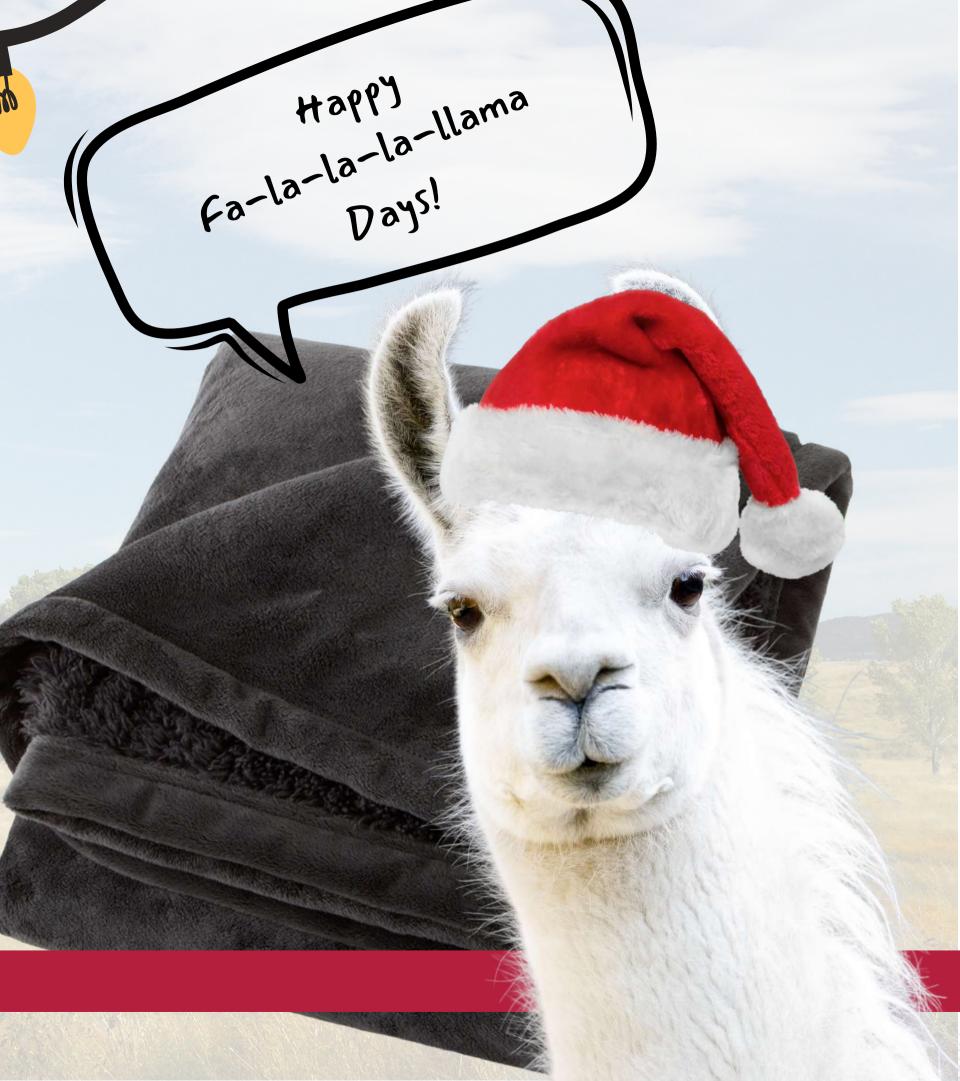

TAUCK

As low as \$35.00 (c)

This blanket is made of Faux Llama Fur interior with crystal mink exterior. Why did we pick llama fur? When you're looking for a great weight-towarmth ratio, llama fur is where it's at!

Available in Stormy Gray and Vintage Gold As low as \$33.33 (c)

The Rural Llama Collection is luxuriously soft fabrics mixed with undeniable style. These are the on-trend blankets you never knew you needed and won't want to live without.