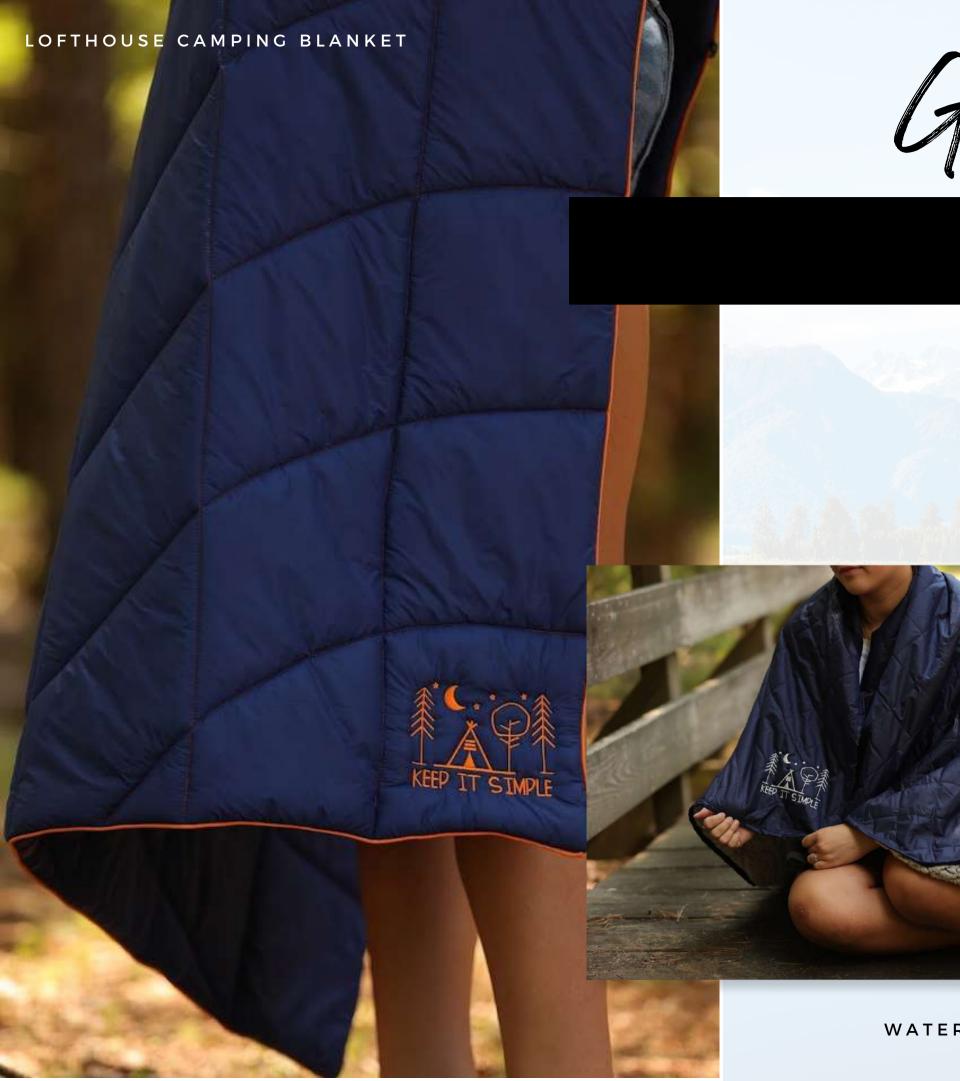

### Item #LCB-4856 Lofthouse Camping Blanket

The Lofthouse is a one-of-a-kind camping blanket. Avalable in black or royal with piped edges, this 48" x 56" is portable and stylish, It's element resistant so you can picnic in the woods, or sit on the beach. Offers clip to wear this blanket hands-free. It's stylish and on-trend, plus it's lightweight and easy to pack and carry so you can take it anywhere!

Available in navy with orange piping and black with red piping.

As low as \$42.50 (c)

Meet your new take-it-anywhere blanket. Rain and snow are no match for this waterproof sherpa blanket, making it perfect for wrapping yourself in warmth during even the coldest weather. 50" x 56" and available in black and navy.