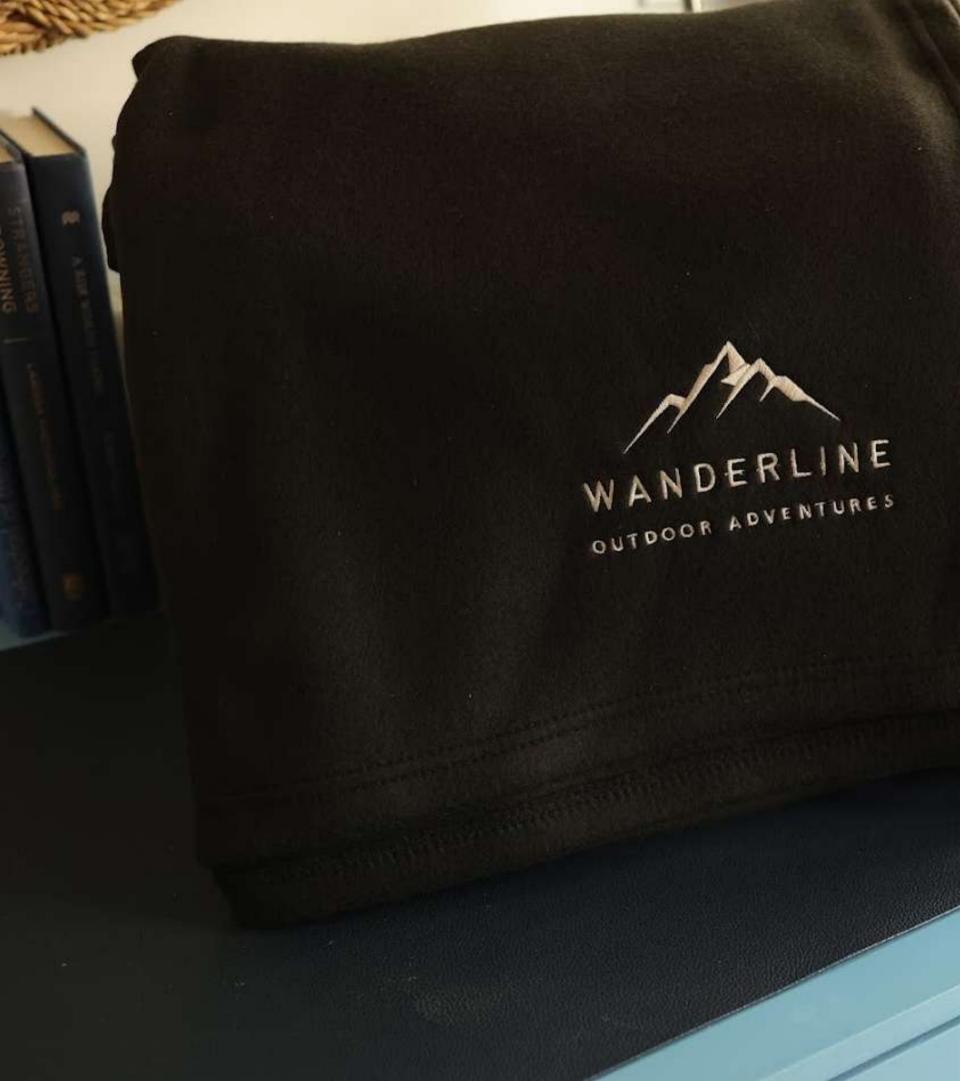

d available in black, gray, and red.

As low as \$27.64 (c)

#### Item #SB-OS Sweatshirt Blanket Large

An oversized version of our classic Sweatshirt Blanket, this style is sure to please even the toughest of crowds! Great for tailgating, sharing team pride, and more. Available in gray only. Decorate with embroidery, screenprinting, or blank. 60" x 84"

As low as \$43.94 (c)

### Item #SB-HOODIE Sweatshirt Hoodie

It's the blanket you can wear! Grab your favorite warm beverage and wrap yourself up in this must-have, fall essential. Available in popular gray, the Sweatshirt Hoodie will make the perfect addition to your team store to help spectators stay warm while watching games in cooler temps, or makes a solid gift option any time of year. One size fits most.

As low as \$31.98 (c)











## IBLE WITH THE REAPER





BETTER IS EVERYWHERE

BETTER IS EVER