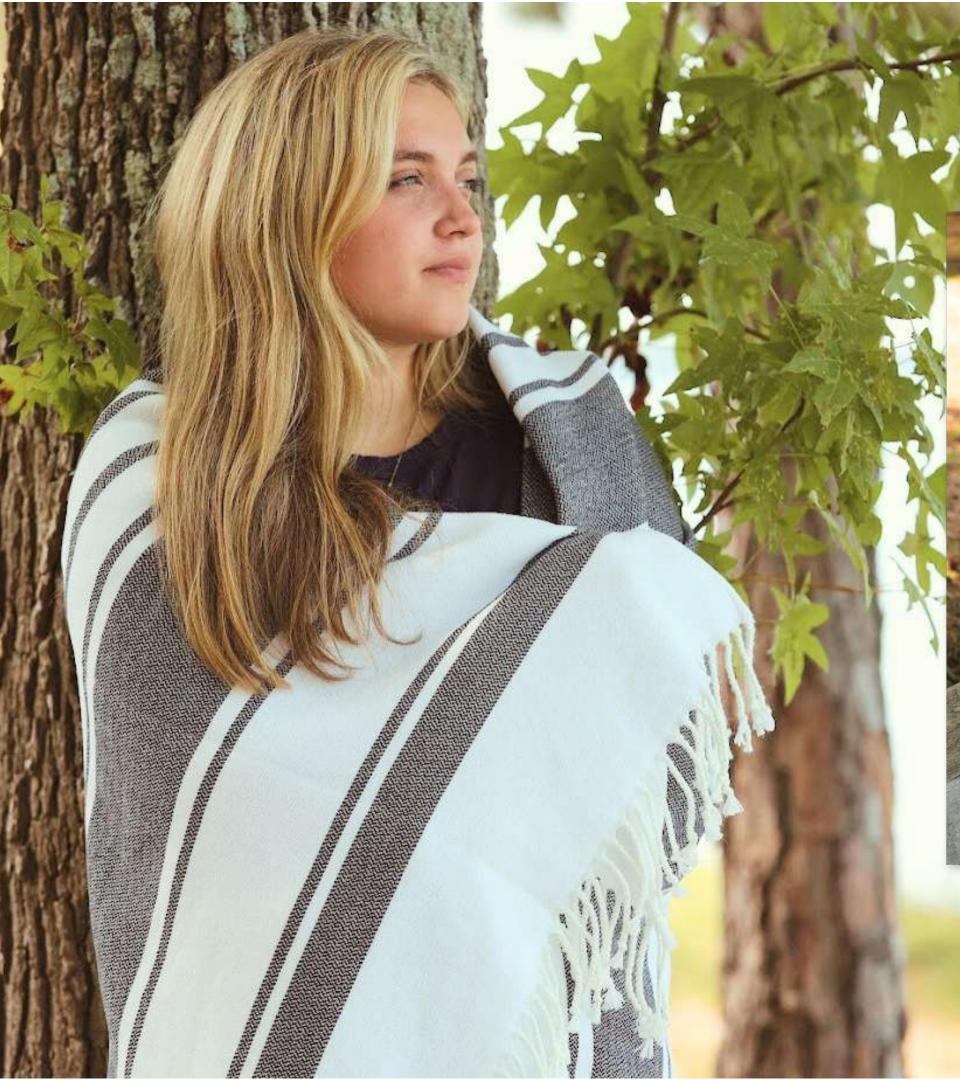

### Item #FSSB-5060 Four Seasons Blanket

The Four Seasons is a lightweight blanket that's perfect for, well - all four seasons! This stylish blanket features a tasseled edge and comes in white with wide charcoal stripes. This style can be kept on a couch or chair for quick cover, or in the car for an impromptu picnic. It's as chic as it is versatile! 50" x 60"

As low as \$38.33 (c)

ore than 30 years, Sheila was a shining light at Pros. If you called in or worked with her you've inevitably the benefactor of her professionalism, friendliness, werall light she brought to everything she did.