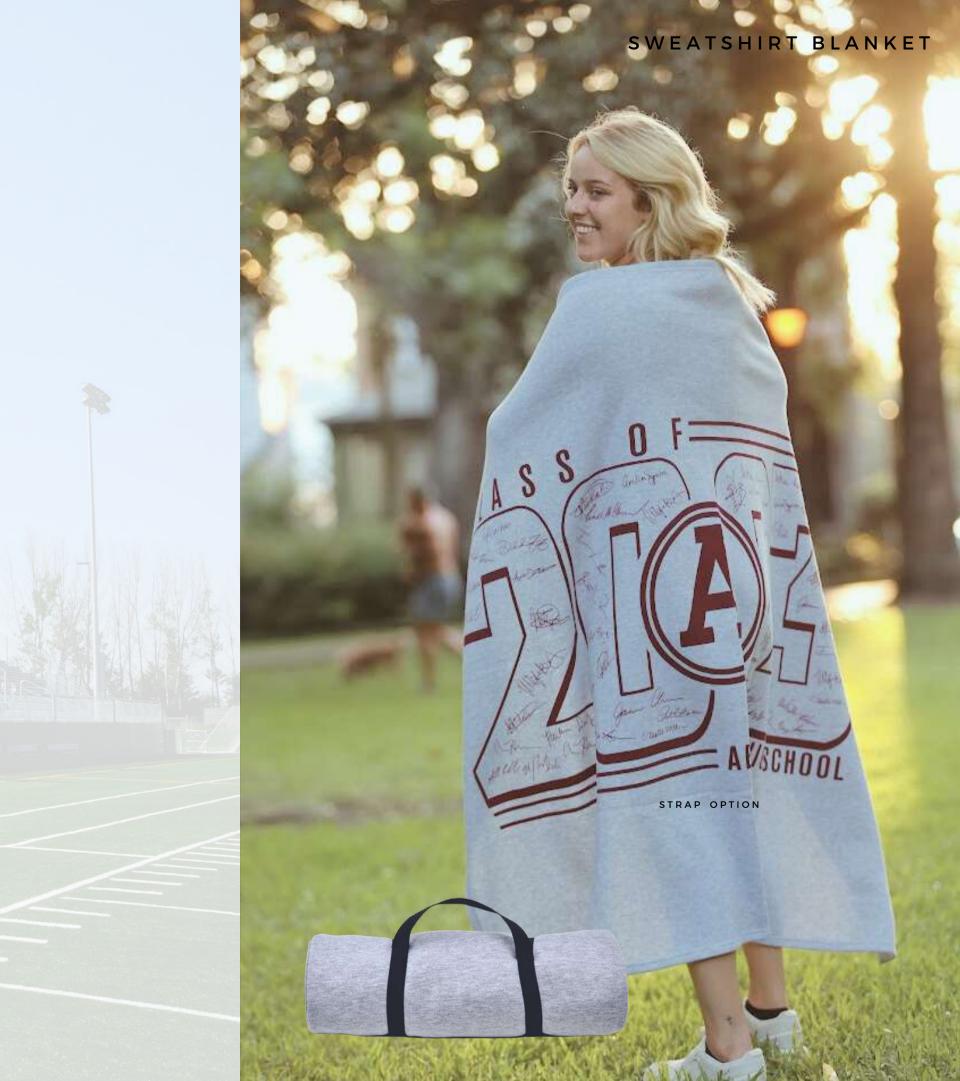

#### Item #SB Sweatshirt Blanket

Think Friday night lights, tailgates, and more. This sweatshirt blanket is a traditional style that offers a variety of printing options. Made from Sweatshirt material, this classic piece has a large imprint area and is perfect for showing off school spirit. It can also be a great fundraising or booster club item. Looking for a unique memento? Ask about signature printing! 50" x 60" and available in black, gray, and red.

As low as \$27.64 (c)