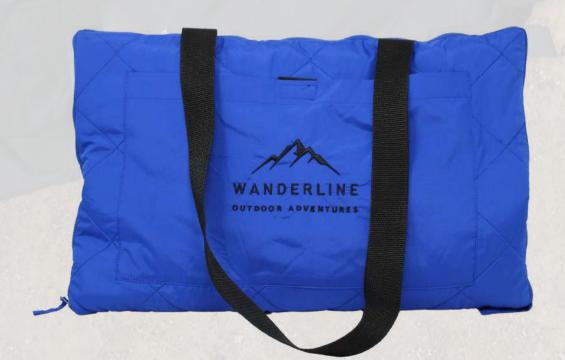

### Item #TVB-5057 The Traveler

A unique style that is perfect for people on the go! The traveler is a sand-resistant blanket. The built-in zipper on this functional style allows you to fold the blanket into itself and keeps it self-contained when not in use. Features webbed carry straps and front pocket for portability.

As low as \$51.67 (c)