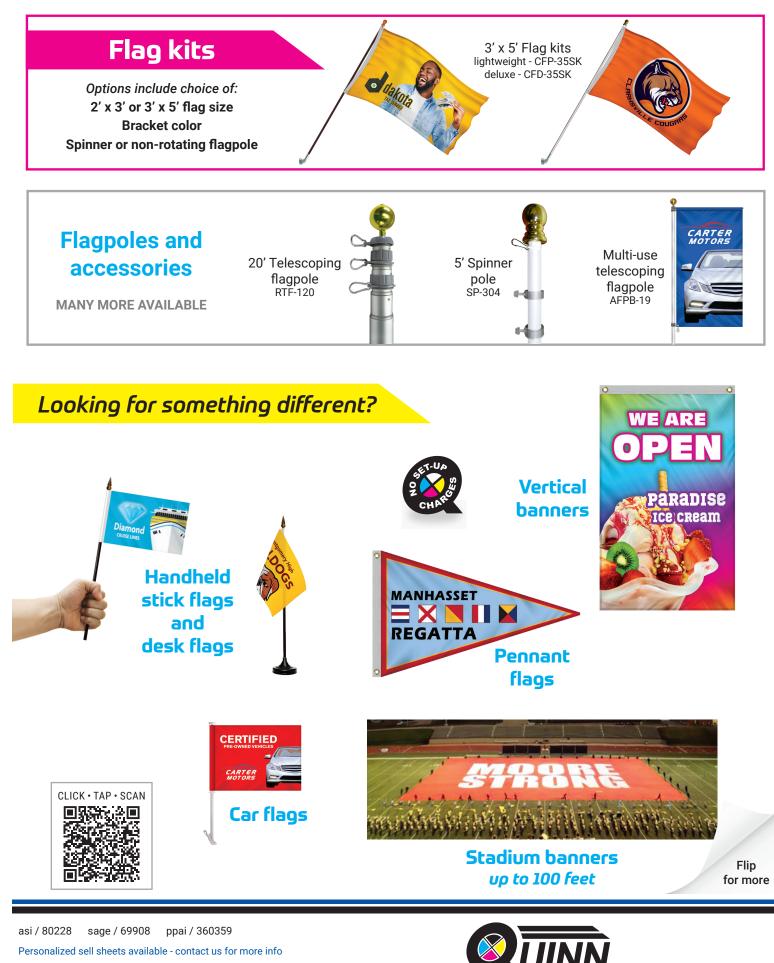

## Gentle breezes = eye-catching branding **Outdoor Flags** · Single or double sided Top quality and durability Custom shapes and sizes available BROOKLY STATE UNIVERSITY Choice of top-of-the-line Premium flags or Standard quality flags available in higher quantities at great prices! 3' x 5' 4' x 6' UDSON 1 H F REMIU REMIU 3' x 5' Standard single 3' x 5' Premium single 4' x 6' Standard single 4' x 6' Premium single reverse outdoor flags reverse outdoor flags reverse outdoor flags reverse outdoor flags **DPP-350S** DPP-35 DPP-460S DPP-46 many more sizes available Looking for giveaways? $\Lambda \Pi$ Great for GH 2' x 3' promotional Schools Events polyester flags Teams Recognition DPP-68-23 Fundraising Indoor use CLICK • TAP • SCAN With **full color** printing at no extra charge! Flip for more