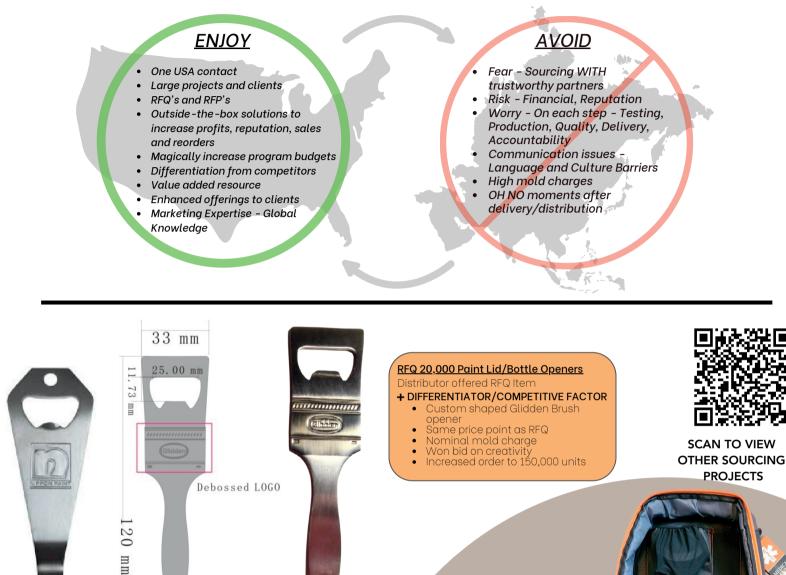

#### Medical Device Bag 6,000 units 2x a year

- Medical company was using high end backpack for their expensive medical device
- Backpack replica offered at lower cost
  Medical device loose had to
  - remove for use damage issues

#### +DIFFERENTIATOR/COMPETITIVE FACTOR

- Custom made quality backpack with functional compartments to avoid removal of device(reduce damage)
- Multi locátion/method decoration logo placement
- Half cost of high end backpack