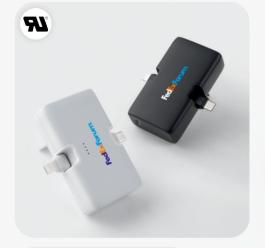

# 4,500 mAh Power Bank w/ Retractable Ports & Stand

### PC1160

| Quantity | 25      | 100     | 250     | 500 (4C) |
|----------|---------|---------|---------|----------|
| Price    | \$22.95 | \$21.95 | \$20.95 | \$19.95  |