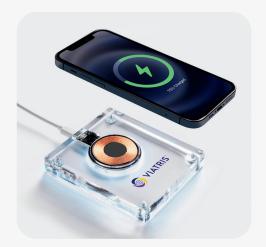

## **Prism Wireless Charging Pad**

#### QC680

| Quantity | 25      | 100     | 250     | 500 (4C) |
|----------|---------|---------|---------|----------|
| Price    | \$20.95 | \$18.95 | \$17.95 | \$16.95  |