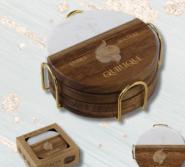

### **Leather Spring Clip Keytag**

#4421 MOQ @ 100 EQP @ \$3.58

**Acacia Wood & Marble** 

**Single Coaster** 

#1686

MOQ @ 48

EQP @ \$4.74

**Acacia Wood & Marble Coaster Set** 

#1688 MOQ @ 12 EQP @ \$20.46

#1681 MOQ @ 48 EQP @ \$6.68