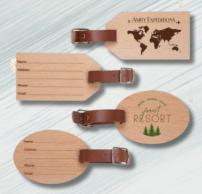

\*Kits Available: Desk, Golf, Manicure, Sewing, Eyeglass, Travel Utensil

Bear Keytag #748

MOQ @ 100 EQP @ \$3.25

**Bear Magnet** 

#749 MOQ @ 100 EQP @ \$4.34

**Wood Luggage Tag** 

#930 MOQ @ 100 EQP @ \$2.75