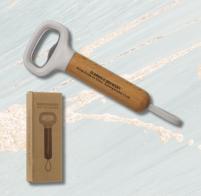

# TOP SELLING | TRENDING | NEW PRODUCT

**Wood Handle Bottle Opener** 

#867 MOQ @ 100 EQP @ \$3.55

**Mini Faux Potted Succulent** 

#5900 MOQ @ 100 EQP @ \$4.59

**Beechwood Cube Candle Holder** 

#5800 MOQ @ 50 EQP @ \$7.57