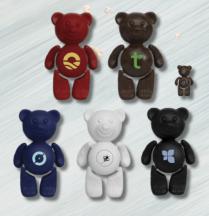

\*Kits Available: Desk, Golf, Manicure, Sewing, Eyeglass, Travel Utensil

Bear Keytag #748

MOQ @ 100 EQP @ \$3.25

**Bear Magnet** 

#749 MOQ @ 100 EQP @ \$4.34

**Wood Luggage Tag** 

#930 MOQ @ 100 EQP @ \$2.75