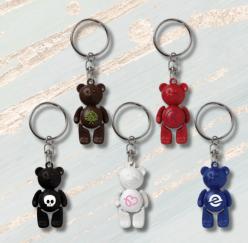

\*Kits Available: Desk, Golf, Manicure, Sewing, Eyeglass, Travel Utensil

Bear Keytag #748

MOQ @ 100 EQP @ \$3.25

**Bear Magnet** 

#749 MOQ @ 100 EQP @ \$4.34

**Wood Luggage Tag** 

#930 MOQ @ 100 EQP @ \$2.75