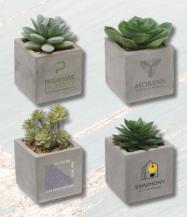

# TOP SELLING | TRENDING | NEW PRODUCT

**Wood Handle Bottle Opener** 

#867 MOQ @ 100 EQP @ \$3.55

**Mini Faux Potted Succulent** 

#5900 MOQ @ 100 EQP @ \$4.59

**Beechwood Cube Candle Holder** 

#5800 MOQ @ 50 EQP @ \$7.57