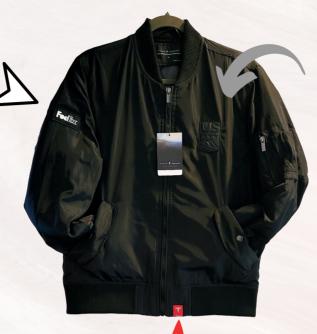

## **ZIPPER SWAP - CUSTOM OR STOCK**

## **CUSTOM ZIPPER PULL**

MOQ: 288 pcs

LEAD TIME = 3 weeks

- COST = \$3.15 for zipper pull and swap
- 1 time Mold Charge (set-up) of \$187.50
- · Produced overseas

## **DOMESTIC ZIPPER SWAP**

MOQ for Swap: 24 pcs

LEAD TIME = 24-36 hrs (blank orders)

- Cost = \$2.50 per pull and swap of zipper
- Cost = \$1.90 for labor ONLY on client-provided zipper pulls.
  - Additional zipper pulls can be added to non-main zippers
  - Certain styles are limited to zipper changes.