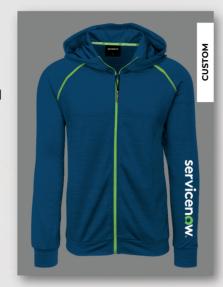

# **Custom Decoration**

## **OVERSEA CUSTOM OPTIONS**

Custom MOQ: 800~1200 pcs

Lead Time: 90-100 days after approval Spec Lead Time: 5-6 weeks after approval

- ✓ Full Sublimation Panels
- Creative Branding Placement
- Custom Hangtag
- Custom Dye Cut Zipper Pull
- PMS Matching Fabric Color
- Custom Imprinted Zipper Taping

Custom Neck Taping

Private Neck Label