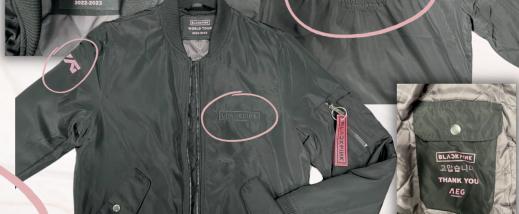

# **Custom Decoration**

## **OVERSEA CUSTOM OPTIONS**

Custom MOQ: 800~1200 pcs

Lead Time: 90-100 days after approval Spec Lead Time: 5-6 weeks after approval

- ✓ Full Sublimation Panels
- Creative Branding Placement
- Custom Hangtag
- Custom Dye Cut Zipper Pull
- PMS Matching Fabric Color
- Custom Imprinted Zipper Taping

Custom Neck Taping

Private Neck Label

#### **Embroidered Patch**

- Set-up = \$75.00
- MOQ: 144 pcs @ \$4.00 for material only
- Application same as embroidery charge, based on order qty

- Set-up = \$75.00
- MOQ: 144 pcs @ \$3.15 for material + application

## **Woven Neck Label**

- Set-up = \$75.00
- MOQ: 144 pcs @ \$3.15 for material + application

### **Flight Tag**

- Set-up = \$75.00
- MOQ: 144 pcs @ \$6.88 for material + application