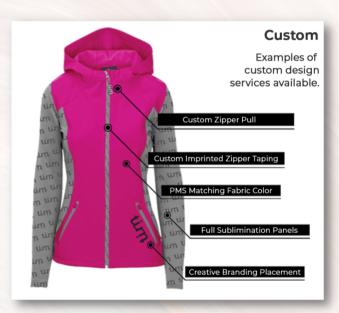

# **Custom Decoration**

## **OVERSEA CUSTOM OPTIONS**

Custom MOQ: 800~1200 pcs

Lead Time: 90-100 days after approval Spec Lead Time: 5-6 weeks after approval

- ✓ Full Sublimation Panels
- Creative Branding Placement
- Custom Hangtag
- Custom Dye Cut Zipper Pull
- PMS Matching Fabric Color
- Custom Imprinted Zipper Taping