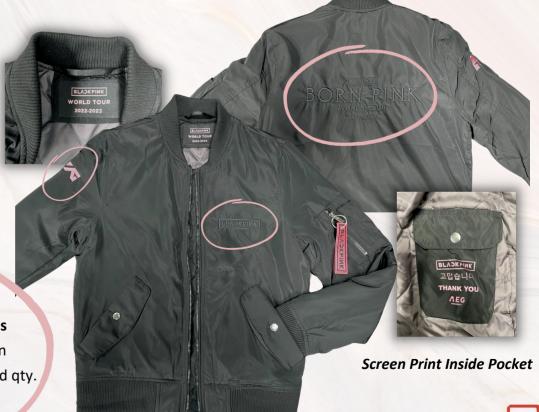

and Release Pre Order Deco = Order As Needed 24+ Units\* Lead time per decoration type is 14-16 business days



### **Embroidered Patch**

- Set-up = \$75.00
- MOQ: 144 pcs @ \$4.00 for material only
- · Application same as embroidery charge, based on order qty



- Set-up = \$75.00
- MOQ: 144 pcs @ \$3.15 for material + application











## **Rubber PVC Patch**

- Set-up = \$150.00
- MOQ: 144 pcs @ \$4.25 for material only
- · Normal embroidery charges apply, based on order qty

## **Woven Neck Label**

- Set-up = \$75.00
- MOQ: 144 pcs @ \$3.15 for material + application

## **Flight Tag**

- Set-up = \$75.00
- MOQ: 144 pcs @ \$6.88 for material + application

## **Direct Embroidery Multiple Locations**

· Contact factory for set up and run charges based on stitch count and qty.