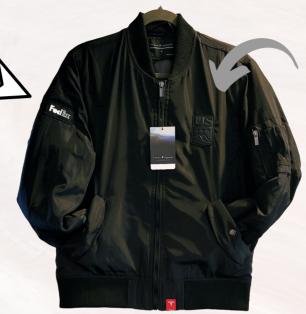

5 for zipper pull and swap
- 1 time Mold Charge (set-up) of \$187.50
- · Produced overseas



## **DOMESTIC ZIPPER SWAP**



MOQ for Swap: 24 pcs

LEAD TIME = 24-36 hrs (blank orders)

- Cost = \$2.50 per pull and swap of zipper
- Cost = \$1.90 for labor ONLY on client-provided zipper pulls.
  - Additional zipper pulls can be added to non-main zippers
  - Certain styles are limited to zipper changes.

(G)

# Fossa F Apparel

Unique Domestic Decoration = Hold and Release Pre Order Deco = Order As Needed 24+ Units\* Lead time per decoration type is 14-16 business days



### **Embroidered Patch**

- Set-up = \$75.00
- MOQ: 144 pcs @ \$4.00 for material only
- · Application same as embroidery charge, based on order qty



- Set-up = \$75.00
- MOQ: 144 pcs @ \$3.15 for material + application











## **Rubber PVC Patch**

- Set-up = \$150.00
- MOQ: 144 pcs @ \$4.25 for material only
- · Normal embroidery charges apply, based on order qty

## **Woven Neck Label**

- Set-up = \$75.00
- MOQ: 144 pcs @ \$3.15 for material + application

## **Flight Tag**

- Set-up = \$75.00
- MOQ: 144 pcs @ \$6.88 for material + application

## **Direct Embroidery Multiple Locations**

· Contact factory for set up and run charges based on stitch count and qty.