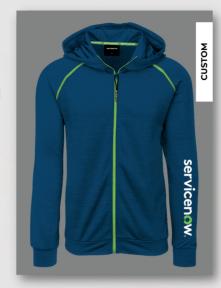

# Fossa F Apparel

## OVERSEA CUSTOM OPTIONS

Custom MOQ: 800~1200 pcs

Lead Time: 90-100 days after approval Spec Lead Time: 5-6 weeks after approval

- ✓ Full Sublimation Panels
- Creative Branding Placement
- Custom Hangtag
- Custom Dye Cut Zipper Pull
- PMS Matching Fabric Color
- Custom Imprinted Zipper Taping





**Custom Neck Taping** 





Private Neck Label

## **BEFORE**



**AFTER** 



## **ZIPPER SWAP - CUSTOM OR STOCK**

## **CUSTOM ZIPPER PULL**

MOQ: 288 pcs

LEAD TIME = 3 weeks

- COST = \$3.15 for zipper pull and swap
- 1 time Mold Charge (set-up) of \$187.50
- · Produced overseas



## **DOMESTIC ZIPPER SWAP**



MOQ for Swap: 24 pcs

LEAD TIME = 24-36 hrs (blank orders)

- Cost = \$2.50 per pull and swap of zipper
- Cost = \$1.90 for labor ONLY on client-provided zipper pulls.
  - Additional zipper pulls can be added to non-main zippers
  - Certain styles are limited to zipper changes.

(G)

# Fossa F Apparel

Unique Domestic Decoration = Hold and Release Pre Order Deco = Order As Needed 24+ Units\* Lead time per decoration type is 14-16 business days



### **Embroidered Patch**