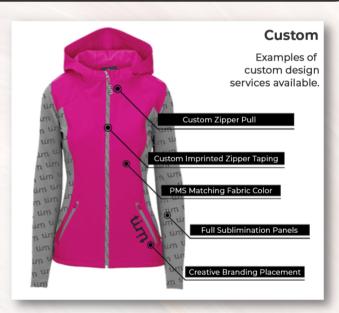

## OVERSEA CUSTOM OPTIONS

Custom MOQ: 800~1200 pcs

Lead Time: 90-100 days after approval Spec Lead Time: 5-6 weeks after approval

- ✓ Full Sublimation Panels
- Creative Branding Placement
- Custom Hangtag
- Custom Dye Cut Zipper Pull
- PMS Matching Fabric Color
- Custom Imprinted Zipper Taping